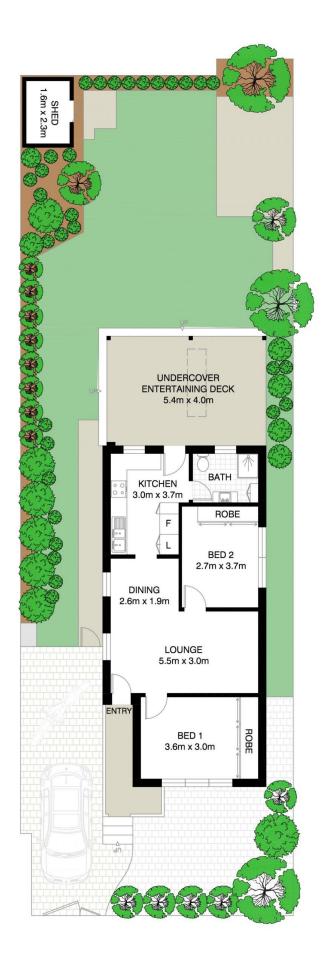

## 33 Wentworth Street Tempe NSW

Instantly inviting, this freestanding cottage has a charming ambience, offering exceptional liveability in a family friendly suburb. Two bedrooms, spacious open plan design and a large covered entertaining deck and yard offers instant appeal for those seeking a first home with scope to expand (STCA). With coveted off street parking this home is a must to inspect!

- ? High ceilings, whitewashed timber floors
- ? 2 double bedrooms with robes and air conditioning
- ? Open plan living/dining with air conditioning
- ? Spacious gas kitchen with leafy outlooks & pantry
- ? Large modern bathroom; internal laundry
- ? Entertaining deck with fans overlooking north facing garden
- ? Gated off street parking; fully fenced pet friendly yard; shed

2 📭 1 🖺 1 🗬

Price : \$ 1,400,000 Land Size : 287.4 sqm

View: https://www.thepropertysellers.com.au/sale/nsw/inner-west/tempe/residential/house/680

7797

Louise Mitchell 02 9560 0088