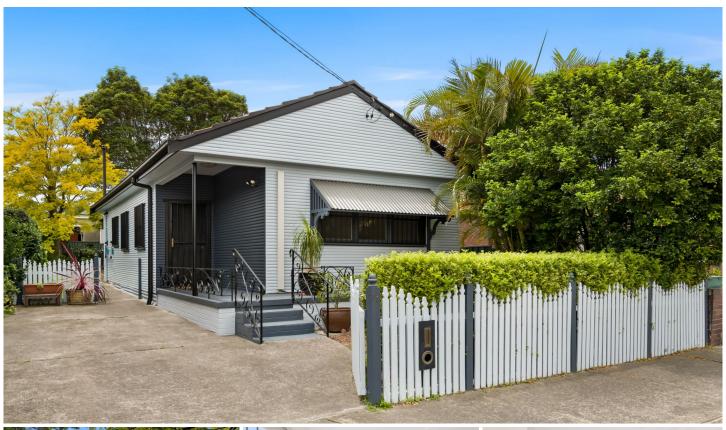

## 33 Wentworth Street Tempe NSW

Instantly inviting, this freestanding cottage has a charming ambience, offering exceptional liveability in a family friendly suburb. Two bedrooms, spacious open plan design and a large covered entertaining deck and yard offers instant appeal for those seeking a first home with scope to expand (STCA). With coveted off street parking this home is a must to inspect!

- ? High ceilings, whitewashed timber floors
- ? 2 double bedrooms with robes and air conditioning
- ? Open plan living/dining with air conditioning
- ? Spacious gas kitchen with leafy outlooks & pantry
- ? Large modern bathroom; internal laundry
- ? Entertaining deck with fans overlooking north facing garden
- ? Gated off street parking; fully fenced pet friendly yard; shed