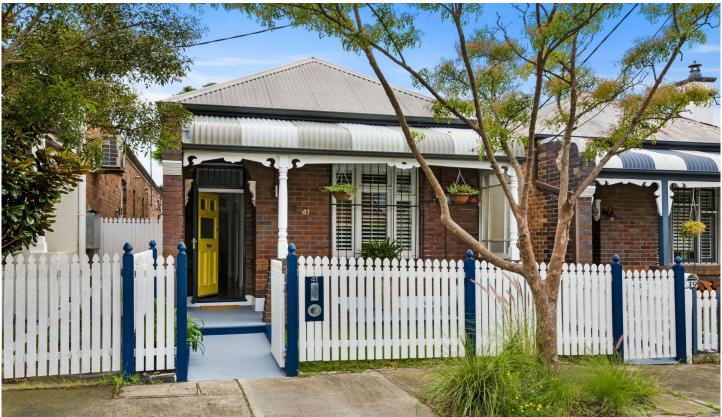

## 41 Hart Street Tempe NSW

Bright interiors, vintage charm and a landscaped entertainers' garden create a great formula for lifestyle enjoyment in this freestanding period residence. Private and convenient, the home displays a spacious layout with good natural light throughout and a flexible design. This superb property is in a peaceful residential enclave moments from parklands, river walks, Wolli Creek and transport.

- ? Freestanding period home with clinker bricks & picket fence
- ? Patterned ceilings, timber floors, feature fireplaces
- ? Double bedrooms with ceiling fans, BIR's & shutters
- ? Modern bathroom with bath & rain shower
- ? Stone kitchen with Smeg 900cm cooker, dishwasher, wine fridge
- ? North facing low maintenance yard, garden shed