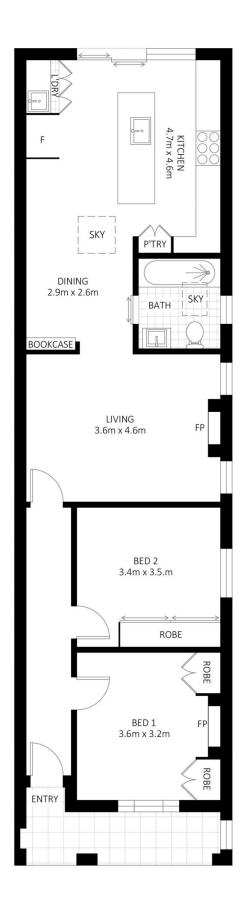

## 41 Hart Street Tempe NSW

Bright interiors, vintage charm and a landscaped entertainers' garden create a great formula for lifestyle enjoyment in this freestanding period residence. Private and convenient, the home displays a spacious layout with good natural light throughout and a flexible design. This superb property is in a peaceful residential enclave moments from parklands, river walks, Wolli Creek and transport.

## 2 2 1 =

**Price** : \$ 1,450,000 **Land Size** : 192 sgm

View: https://www.thepropertysellers.com.au/sale/

nsw/inner-west/tempe/residential/house/684

7116

Louise Mitchell 02 9560 0088