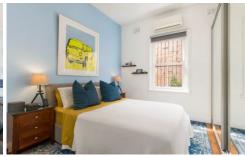

- ? Freestanding period home with clinker bricks & picket fence
- ? Patterned ceilings, timber floors, feature fireplaces
- ? Double bedrooms with ceiling fans, BIR's & shutters
- ? Modern bathroom with bath & rain shower
- ? Stone kitchen with Smeg 900cm cooker, dishwasher, wine fridge
- ? North facing low maintenance yard, garden shed