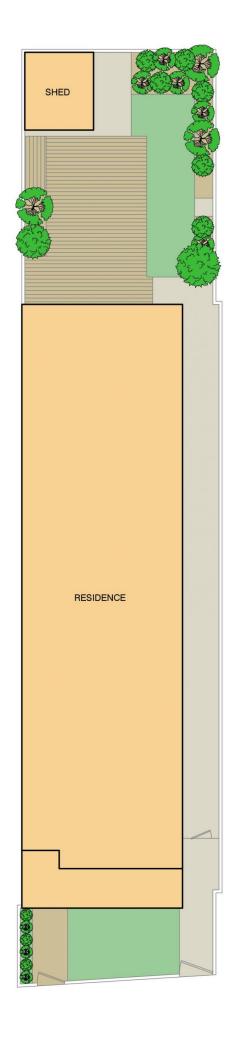

## 41 Hart Street Tempe NSW

Bright interiors, vintage charm and a landscaped entertainers' garden create a great formula for lifestyle enjoyment in this freestanding period residence. Private and convenient, the home displays a spacious layout with good natural light throughout and a flexible design. This superb property is in a peaceful residential enclave moments from parklands, river walks, Wolli Creek and transport.

- ? Freestanding period home with clinker bricks & picket fence
- ? Patterned ceilings, timber floors, feature fireplaces
- ? Double bedrooms with ceiling fans, BIR's & shutters
- ? Modern bathroom with bath & rain shower
- ? Stone kitchen with Smeg 900cm cooker, dishwasher, wine fridge
- ? North facing low maintenance yard, garden shed