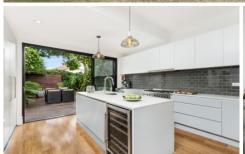

- ? Freestanding period home with clinker bricks & picket fence
- ? Patterned ceilings, timber floors, feature fireplaces
- ? Double bedrooms with ceiling fans, BIR's & shutters
- ? Modern bathroom with bath & rain shower
- ? Stone kitchen with Smeg 900cm cooker, dishwasher, wine fridge
- ? North facing low maintenance yard, garden shed