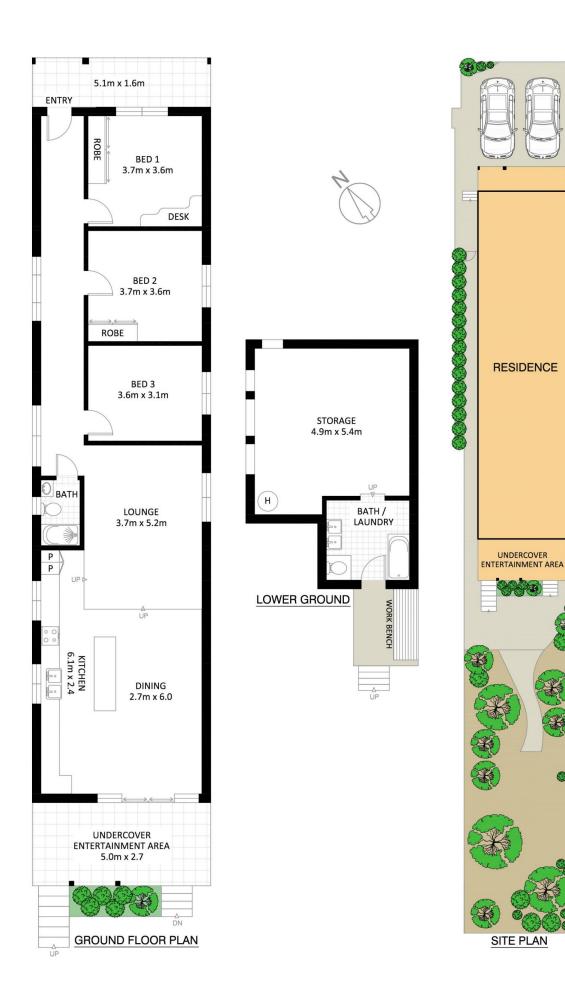

## 32 Union Street Tempe NSW

Located within close proximity to schools and transport options, this freshly updated home, positioned in a popular street, offers great space throughout with the addition of a large parcel of land and off-street parking for 2 cars.

- ? Recently updated throughout, including a new kitchen
- ? Double size carpeted bedrooms with robes and ceiling fans
- ? Oversized living and dining areas with leafy outlook
- ? Gas kitchen with dishwasher and ample bench space
- ? Large covered deck with garden outlook, ideal for entertaining
- ? Huge backyard, potential for pool or studio (STCA)
- ? Parking for 2 cars; ample under-house storage/home
- gym ? Moments to Tempe Primary & High schools, buses & trains

3 📭 1 🔓 2 🗬

**Price** : \$ 1,770,000 **Land Size** : 348 sqm

View: https://www.thepropertysellers.com.au/sale/

nsw/inner-west/tempe/residential/house/685

2456

Louise Mitchell 02 9560 0088