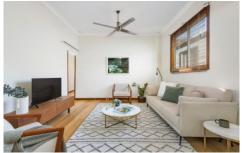

- ? Recently updated throughout, including a new kitchen
- ? Double size carpeted bedrooms with robes and ceiling fans
- ? Oversized living and dining areas with leafy outlook
- ? Gas kitchen with dishwasher and ample bench space
- ? Large covered deck with garden outlook, ideal for entertaining
- ? Huge backyard, potential for pool or studio (STCA)
- ? Parking for 2 cars; ample under-house storage/home
- gym ? Moments to Tempe Primary & High schools, buses & trains