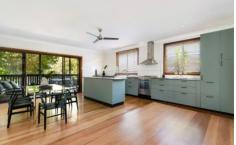

- ? Recently updated throughout, including a new kitchen
- ? Double size carpeted bedrooms with robes and ceiling fans
- ? Oversized living and dining areas with leafy outlook
- ? Gas kitchen with dishwasher and ample bench space
- ? Large covered deck with garden outlook, ideal for entertaining
- ? Huge backyard, potential for pool or studio (STCA)
- ? Parking for 2 cars; ample under-house storage/home
- gym ? Moments to Tempe Primary & High schools, buses & trains