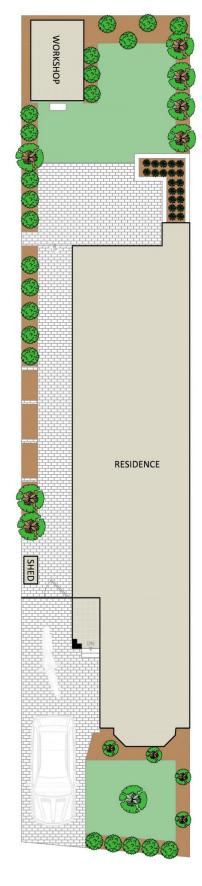

iculously restored patterned windows, ceiling roses, timber floors and picture rails, highlight the attention to detail in properties of yesteryear. Buyers will find this home comfortable as is, with the opportunity to add value in the future.

- ? Semi detached Art Deco residence
- ? Lead light glass windows, ceiling roses, picture rails
- ? 2 large bedrooms with built in robes & ceiling fans
- ? Reception style entrance foyer
- ? Central living room with feature fireplace, gas point
- ? Gas kitchen, separate dining zone
- ? Large sunroom, ideal as home office, internal laundry

## 2 🎮 1 🚔 1 🚘

- Price : \$ 1,540,000
- Land Size View
- Land Size : 278.2 sqm
  - : https://www.thepropertysellers.com.au/sale/ nsw/inner-west/tempe/residential/house/718 3730



Louise Mitchell 02 9560 0088





SITE PLAN