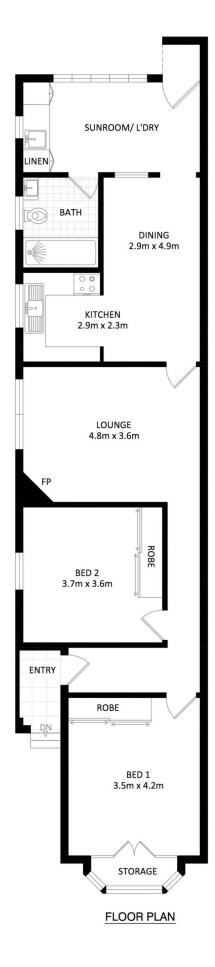

- ? Semi detached Art Deco residence
- ? Lead light glass windows, ceiling roses, picture rails
- ? 2 large bedrooms with built in robes & ceiling fans
- ? Reception style entrance foyer
- ? Central living room with feature fireplace, gas point
- ? Gas kitchen, separate dining zone
- ? Large sunroom, ideal as home office, internal laundry