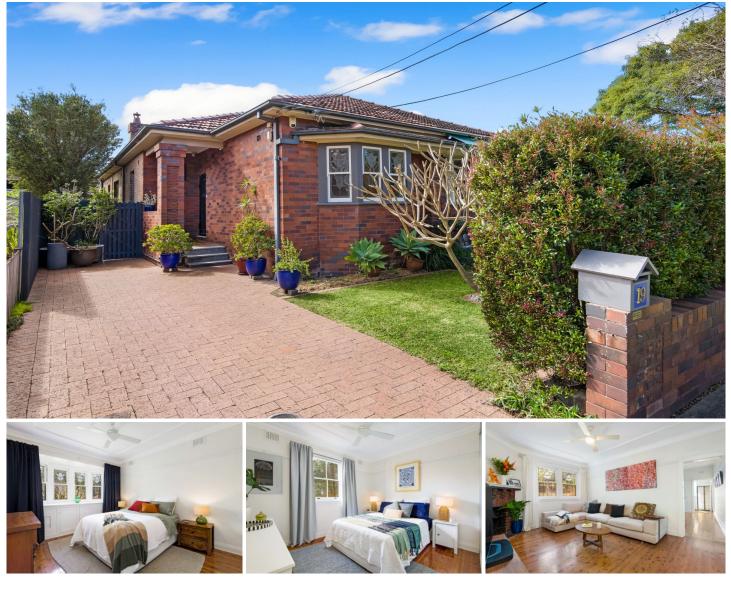

## **19 Stanley Street Tempe NSW**

This semi-detached home with off street parking, will captivate buyers seeking vintage charm in a highly sought-after address. With a prime north facing yard, this beautiful period home is bathed in sunlight year-round. Meticulously restored patterned windows, ceiling roses, timber floors and picture rails, highlight the attention to detail in properties of yesteryear. Buyers will find this home comfortable as is, with the opportunity to add value in the future.

- ? Semi detached Art Deco residence
- ? Lead light glass windows, ceiling roses, picture rails
- ? 2 large bedrooms with built in robes & ceiling fans
- ? Reception style entrance foyer
- ? Central living room with feature fireplace, gas point
- ? Gas kitchen, separate dining zone
- ? Large sunroom, ideal as home office, internal laundry