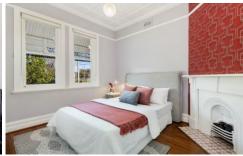

- ? Period features retained incl. patterned ceilings, tessellated tiles
- ? Double bedrooms with built in robes; main with carpet
- ? Living room with feature fireplace; attic storage via pull down ladder
- ? Contemporary gas kitchen with F&P dishdrawer
- ? Chic bathroom with walk in shower; internal Euro style laundry
- ? Large covered entertaining deck; 2nd toilet
- ? Easy care north facing yard with garden shed
- ? Moments to Tempe Station, schools, parks and shops