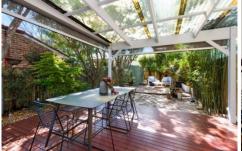

- ? Period features retained incl. patterned ceilings, tessellated tiles
- ? Double bedrooms with built in robes; main with carpet
- ? Living room with feature fireplace; attic storage via pull down ladder
- ? Contemporary gas kitchen with F&P dishdrawer
- ? Chic bathroom with walk in shower; internal Euro style laundry
- ? Large covered entertaining deck; 2nd toilet
- ? Easy care north facing yard with garden shed
- ? Moments to Tempe Station, schools, parks and shops