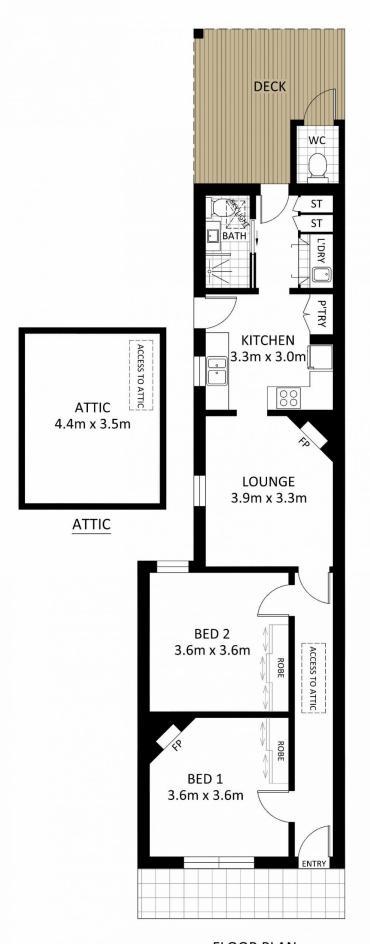

- ? Period features retained incl. patterned ceilings, tessellated tiles
- ? Double bedrooms with built in robes; main with carpet
- ? Living room with feature fireplace; attic storage via pull down ladder
- ? Contemporary gas kitchen with F&P dishdrawer
- ? Chic bathroom with walk in shower; internal Euro style laundry
- ? Large covered entertaining deck; 2nd toilet
- ? Easy care north facing yard with garden shed
- ? Moments to Tempe Station, schools, parks and shops

## 2 📭 1 🖳

**Price** : \$ 1,266,000 **Land Size** : 221.3 sqm

View: https://www.thepropertysellers.com.au/sale/

nsw/inner-west/tempe/residential/house/721

2862

Louise Mitchell 02 9560 0088

FLOOR PLAN

SITE PLAN