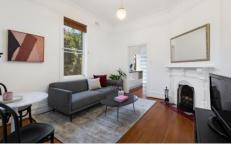

- ? Period features retained incl. patterned ceilings, tessellated tiles
- ? Double bedrooms with built in robes; main with carpet
- ? Living room with feature fireplace; attic storage via pull down ladder
- ? Contemporary gas kitchen with F&P dishdrawer
- ? Chic bathroom with walk in shower; internal Euro style laundry
- ? Large covered entertaining deck; 2nd toilet
- ? Easy care north facing yard with garden shed
- ? Moments to Tempe Station, schools, parks and shops