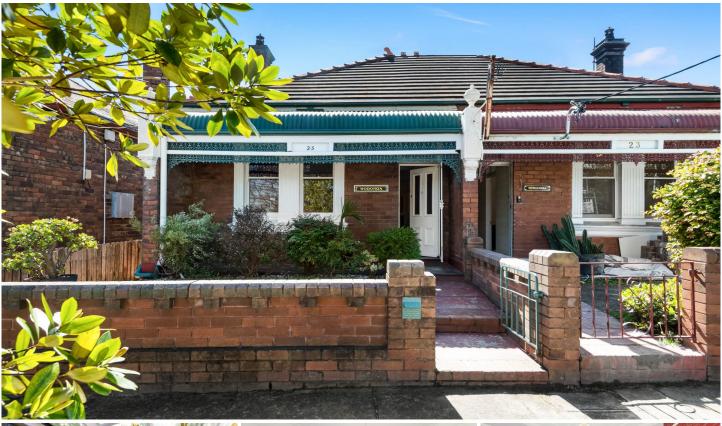

## 25 Gannon Street Tempe NSW

"Wodonga" is an immaculately presented semi-detached classic home, providing a city-edge lifestyle of immediate quality and enviable convenience along with terrific scope for those looking to further enhance and expand (STCA).

- ? Period features retained incl. patterned ceilings, tessellated tiles
- ? Double bedrooms with built in robes; main with carpet
- ? Living room with feature fireplace; attic storage via pull down ladder
- ? Contemporary gas kitchen with F&P dishdrawer
- ? Chic bathroom with walk in shower; internal Euro style laundry
- ? Large covered entertaining deck; 2nd toilet
- ? Easy care north facing yard with garden shed
- ? Moments to Tempe Station, schools, parks and shops