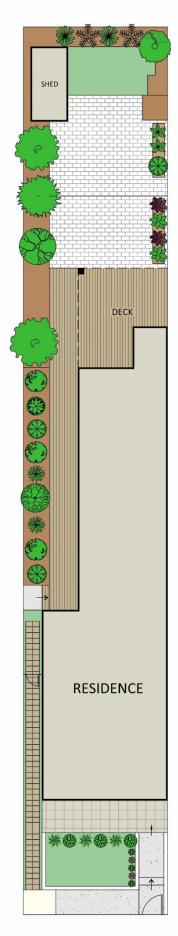

- ? Period features retained incl. patterned ceilings, tessellated tiles
- ? Double bedrooms with built in robes; main with carpet
- ? Living room with feature fireplace; attic storage via pull down ladder
- ? Contemporary gas kitchen with F&P dishdrawer
- ? Chic bathroom with walk in shower; internal Euro style laundry
- ? Large covered entertaining deck; 2nd toilet
- ? Easy care north facing yard with garden shed
- ? Moments to Tempe Station, schools, parks and shops

## 2 📭 1 🖳

**Price** : \$ 1,266,000 **Land Size** : 221.3 sqm

View: https://www.thepropertysellers.com.au/sale/

nsw/inner-west/tempe/residential/house/721

2862

Louise Mitchell 02 9560 0088

FLOOR PLAN

SITE PLAN