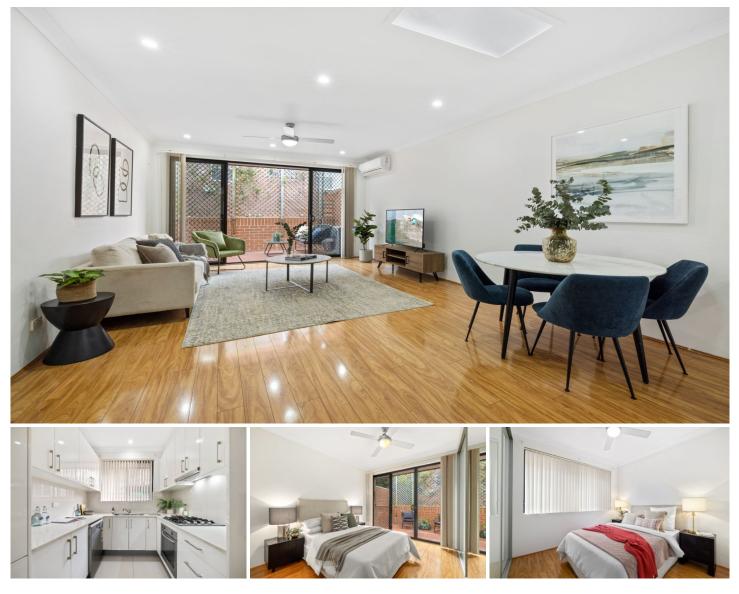

## 3/26-28 Evaline Street Campsie NSW

Enjoying a quiet position in a small boutique development, this beautifully presented single level villa is conveniently situated to take advantage of numerous lifestyle attractions.

? Opposite Campsie Public School and moments to shops and trains

? Spacious open plan living area flows to full length outdoor courtyard

? Quality, modern gas kitchen with stone bench tops, dishwasher and ample storage

? 2 double bedrooms with extensive built-ins, one with courtyard access

? Large bathroom, fully tiled and separate internal laundry with toilet and storage

? Timber flooring, high ceilings, neutral décor, appealing contemporary layout

? Oversized security garage parking with internal access