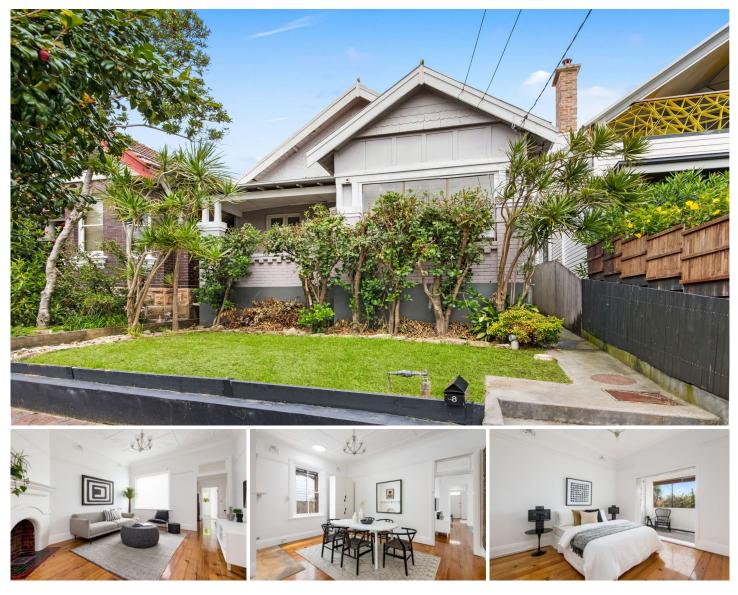

## 8 Hillcrest Street Tempe NSW

Standing proud on the high side of the street, this home retains its character charm whilst boasting a fresh contemporary feel. Well suited for family living with three large bedrooms, there is also a converted attic with city skyline views and a private entrance that has the flexibility to be used as an additional bedroom, guest retreat or study. Positioned in a convenient location in a quiet street, this home boasts all the lifestyle amenities the area has become famous for, only moments away.

? Freestanding double brick Federation home

? Period features incl. patterned ceilings and wide timber floors

- ? Freshly painted throughout
- ? Separate living and dining rooms
- ? Double bedrooms, main with sun room
- ? Private courtyard with alfresco entertaining

## 3 🎮 1 🏪

- Price : \$ 1,325,000
- Land Size : 244.6 sqm View : https://www

: https://www.thepropertysellers.com.au/sale/ nsw/inner-west/tempe/residential/house/724 8966

Louise Mitchell 02 9560 0088

SITE PLAN