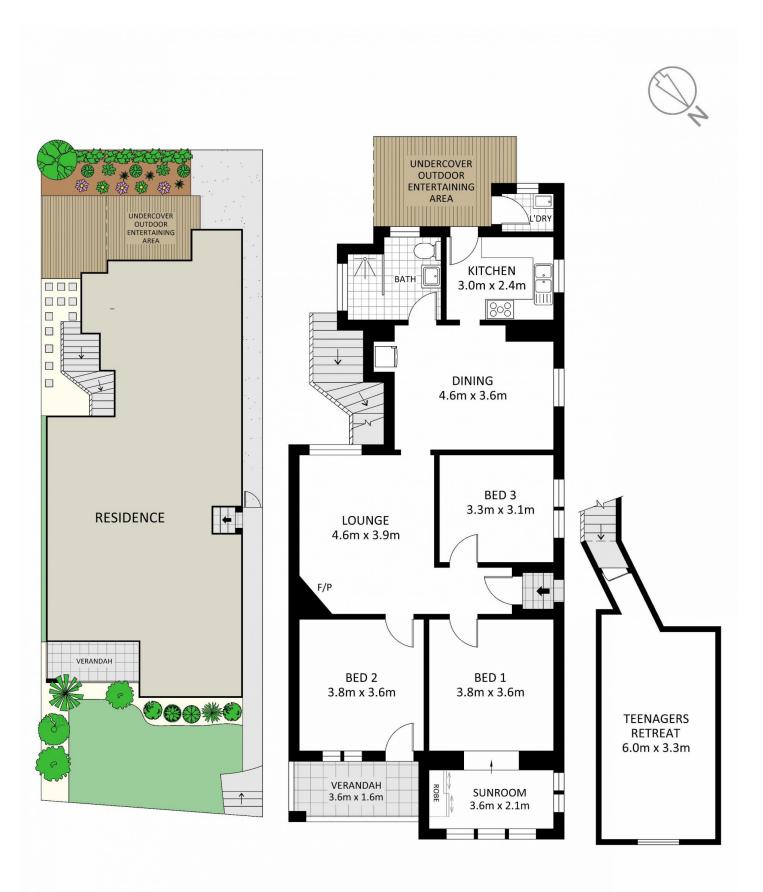

## 3 🎮 1 🏪

- Price : \$ 1,325,000
- Land Size : 244.6 sqm View : https://www

: https://www.thepropertysellers.com.au/sale/ nsw/inner-west/tempe/residential/house/724 8966

Louise Mitchell 02 9560 0088

SITE PLAN

FLOOR PLAN

ATTIC