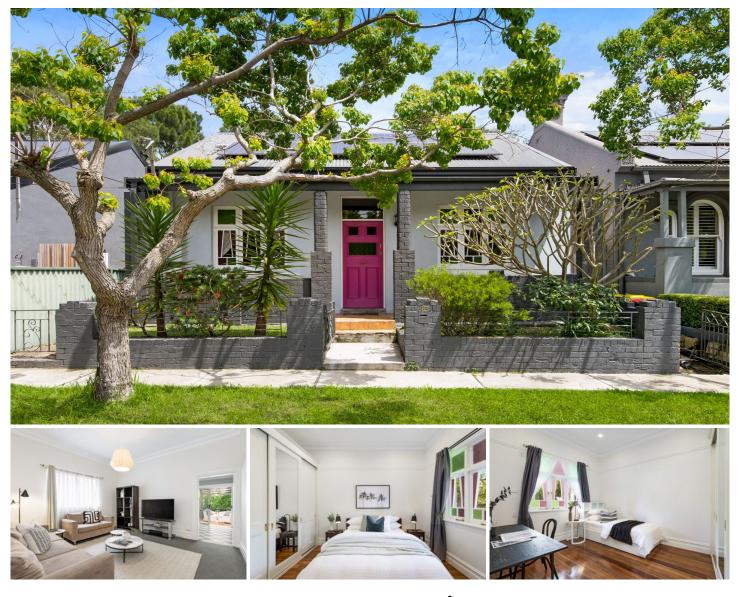

## 8 Edgar Street Tempe NSW

Behind the picturesque facade of classic character, this double fronted cottage is a well presented home that displays a fresh modern makeover and stylish finishes throughout. The home showcases a generous interior layout with light & airy living spaces, large bedrooms and a deep family friendly garden. Exuding a sense of warmth, grace and character, it is positioned in a quiet cul-de-sac and is conveniently placed just moments to Tempe Station, Tempe Public & High Schools, Cooks River and Marrickville Rd.

? Approved DA plans to create 4 bed, 2 bath architect designed masterpiece

? Double brick construction, freshly updated throughout

? Period features retained incl. stained glass windows, exposed brick, picture rails & timber floors

? Double bedrooms, 2 with oversized floor to ceiling BIR's