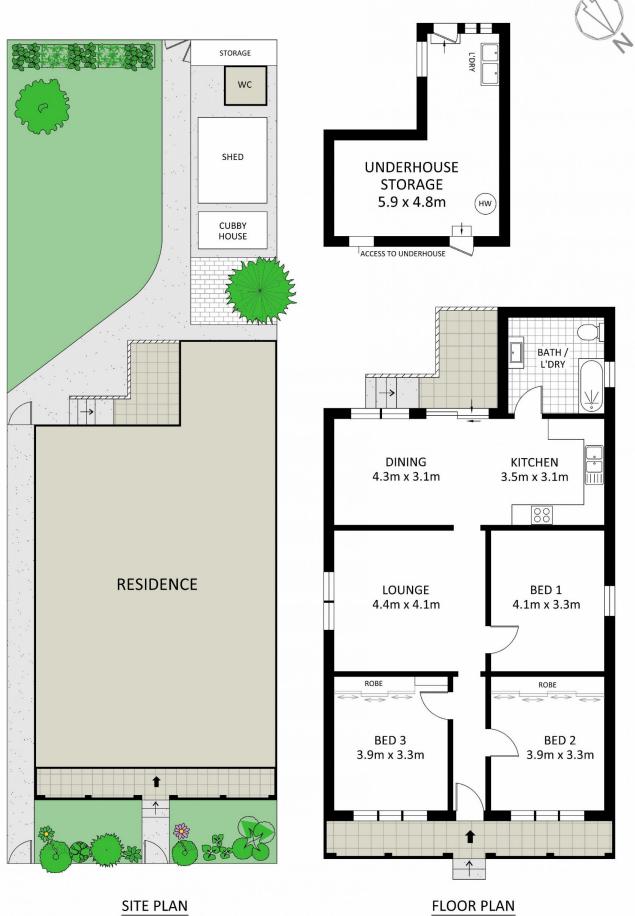

? Approved DA plans to create 4 bed, 2 bath architect designed masterpiece

? Double brick construction, freshly updated throughout

? Period features retained incl. stained glass windows, exposed brick, picture rails & timber floors

## 3 🎮 1 🚔

- **Price** : \$ 1,470,000
- Land Size : 245 sqm View : https://ww

: https://www.thepropertysellers.com.au/sale/ nsw/inner-west/tempe/residential/house/726 2600

Louise Mitchell 02 9560 0088