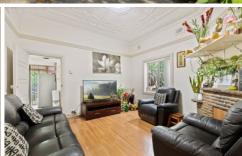

## 10 Collins Street Tempe NSW

Sitting on approximately 350sqm, this 1920's freestanding Californian Bungalow with original features and charm, offers a superb opportunity to acquire a generous home with renovation potential. Positioned in one of Tempe's best streets, the home offers 3 large bedrooms, all with built-ins, separate lounge and dining areas and a neat gas kitchen with stone bench tops.

- ? Double brick and tile freestanding period home
- ? Huge bedrooms with BIR's & air conditioning; main with study enclave
- ? Stone kitchen w/ ample benchtops & storage, 900mm gas cooker
- ? Separate living and dining rooms; central bathroom
- ? Large laundry with access to 2nd bathroom
- ? Huge storage shed; grassed yard w/ garden
- ? Side access via driveway