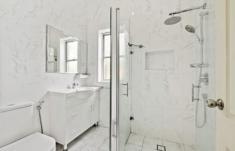

- ? Double brick and tile freestanding period home
- ? Huge bedrooms with BIR's & air conditioning; main with study enclave
- ? Stone kitchen w/ ample benchtops & storage, 900mm gas cooker
- ? Separate living and dining rooms; central bathroom
- ? Large laundry with access to 2nd bathroom
- ? Huge storage shed; grassed yard w/ garden
- ? Side access via driveway