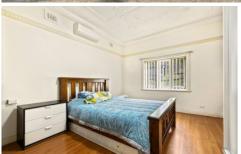

- ? Double brick and tile freestanding period home
- ? Huge bedrooms with BIR's & air conditioning; main with study enclave
- ? Stone kitchen w/ ample benchtops & storage, 900mm gas cooker
- ? Separate living and dining rooms; central bathroom
- ? Large laundry with access to 2nd bathroom
- ? Huge storage shed; grassed yard w/ garden
- ? Side access via driveway