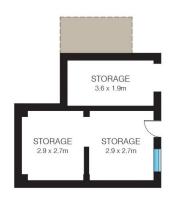

- ? Double brick and tile freestanding period home
- ? Huge bedrooms with BIR's & air conditioning; main with study enclave
- ? Stone kitchen w/ ample benchtops & storage, 900mm gas cooker
- ? Separate living and dining rooms; central bathroom
- ? Large laundry with access to 2nd bathroom
- ? Huge storage shed; grassed yard w/ garden
- ? Side access via driveway