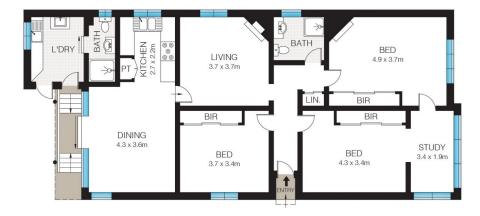

## 10 Collins Street Tempe NSW

Sitting on approximately 350sqm, this 1920's freestanding Californian Bungalow with original features and charm, offers a superb opportunity to acquire a generous home with renovation potential. Positioned in one of Tempe's best streets, the home offers 3 large bedrooms, all with built-ins, separate lounge and dining areas and a neat gas kitchen with stone bench tops.

- ? Double brick and tile freestanding period home
- ? Huge bedrooms with BIR's & air conditioning; main with study enclave
- ? Stone kitchen w/ ample benchtops & storage, 900mm gas cooker
- ? Separate living and dining rooms; central bathroom
- ? Large laundry with access to 2nd bathroom
- ? Huge storage shed; grassed yard w/ garden
- ? Side access via driveway

INT: 140m<sup>2</sup> EXT: 10m<sup>2</sup>

This Floor Plan was prepared by WWW.CRYINGOUTLOUD.COM.AU for illustration purposes only. This document does not constitute any part of an offer or contract. Dimensions are approximate only. Copyright ©2023 Crying Out Loud. All Rights Research

10 Collins Street, Tempe