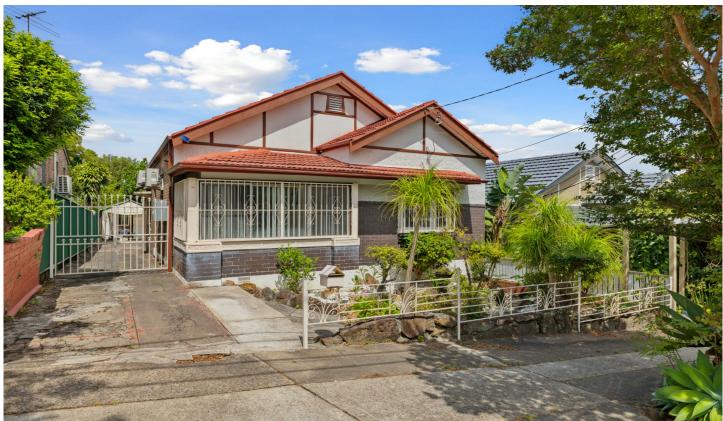

## 10 Collins Street Tempe NSW

Sitting on approximately 350sqm, this 1920's freestanding Californian Bungalow with original features and charm, offers a superb opportunity to acquire a generous home with renovation potential. Positioned in one of Tempe's best streets, the home offers 3 large bedrooms, all with built-ins, separate lounge and dining areas and a neat gas kitchen with stone bench tops.

- ? Double brick and tile freestanding period home
- ? Huge bedrooms with BIR's & air conditioning; main with study enclave
- ? Stone kitchen w/ ample benchtops & storage, 900mm gas cooker
- ? Separate living and dining rooms; central bathroom
- ? Large laundry with access to 2nd bathroom
- ? Huge storage shed; grassed yard w/ garden
- ? Side access via driveway

## 3 📭 2 🔓 1 😭

**Price** : \$ 1,660,000 **Land Size** : 354 sgm

View: https://www.thepropertysellers.com.au/sale/

nsw/inner-west/tempe/residential/house/738

2684

Louise Mitchell 02 9560 0088

SITE PLAN (NOT TO SCALE)