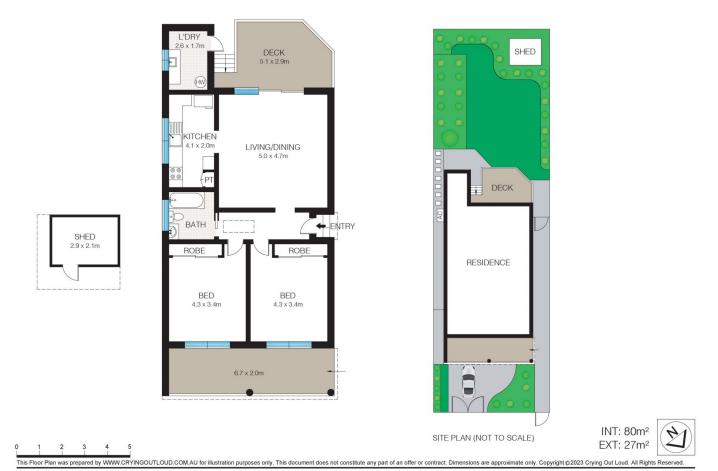

## 50 Barden Street Tempe NSW

Bright and open with exceptional privacy, this updated home offers ready made comfort with a tranquil outlook. Behind the private hedges, is a modern home featuring timber floors, light-filled double bedrooms, modern kitchen and bathroom. A central combined living/dining room flows to an entertaining deck, overlooking the immaculately maintained garden.

- \* Combined living/dining overlooking rear gardens
- \* Double bedrooms w/ BIR's & ceiling fans
- \* Contemporary central bathroom w/ bath/shower
- \* Modern kitchen w/ induction cooking & dishwasher
- \* Laundry; garden shed; off-street parking
- \* Attic storage w/ pull-down ladder
- \* Hedged private garden w/ potential veggie patch
- \* Close to city-link transport, schools, parklands & Wolli Creek