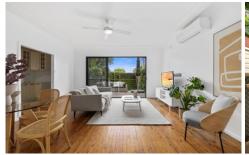

## 50 Barden Street Tempe NSW

Bright and open with exceptional privacy, this updated home offers ready made comfort with a tranquil outlook. Behind the private hedges, is a modern home featuring timber floors, light-filled double bedrooms, modern kitchen and bathroom. A central combined living/dining room flows to an entertaining deck, overlooking the immaculately maintained garden.

- \* Combined living/dining overlooking rear gardens
- \* Double bedrooms w/ BIR's & ceiling fans
- \* Contemporary central bathroom w/ bath/shower
- \* Modern kitchen w/ induction cooking & dishwasher
- \* Laundry; garden shed; off-street parking
- \* Attic storage w/ pull-down ladder
- \* Hedged private garden w/ potential veggie patch
- \* Close to city-link transport, schools, parklands & Wolli Creek