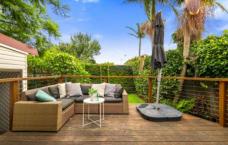

## 50 Barden Street Tempe NSW

Bright and open with exceptional privacy, this updated home offers ready made comfort with a tranquil outlook. Behind the private hedges, is a modern home featuring timber floors, light-filled double bedrooms, modern kitchen and bathroom. A central combined living/dining room flows to an entertaining deck, overlooking the immaculately maintained garden.

- \* Combined living/dining overlooking rear gardens
- \* Double bedrooms w/ BIR's & ceiling fans
- \* Contemporary central bathroom w/ bath/shower
- \* Modern kitchen w/ induction cooking & dishwasher
- \* Laundry; garden shed; off-street parking
- \* Attic storage w/ pull-down ladder
- \* Hedged private garden w/ potential veggie patch
- \* Close to city-link transport, schools, parklands & Wolli Creek