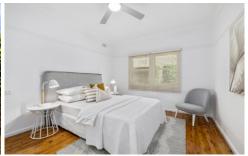

- \* Combined living/dining overlooking rear gardens
- \* Double bedrooms w/ BIR's & ceiling fans
- \* Contemporary central bathroom w/ bath/shower
- \* Modern kitchen w/ induction cooking & dishwasher
- \* Laundry; garden shed; off-street parking
- \* Attic storage w/ pull-down ladder
- \* Hedged private garden w/ potential veggie patch
- \* Close to city-link transport, schools, parklands & Wolli Creek