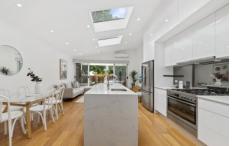

## 69 Frederick Street St Peters NSW

Complete with inground pool, this charming Victorian terrace promises a private low maintenance lifestyle, only moments from all the Inner West has to offer. Set over two levels, the home flows effortlessly with combined living/dining, pristine stone kitchen and sun-drenched entertaining with a prized northeast aspect. Classic high ceilings, timber floors and a sense of charm complement the quality finishes and inclusions. Move-in ready, this home is within walking distance of Precinct 75, a stroll to rail, shops and cafes including the renowned Sample Coffee and Willie the Boatman brewery.

- ? Fully renovated throughout with contemporary tones
- ? Stone kitchen with island, 900mm dual fuel cooker, dishwasher & ample storage
- ? Outdoor entertaining deck bathed in sunshine
- ? Bedrooms with built-in robes, main with wrought iron