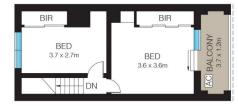

FIRST LEVEL

GROUND LEVEL

INT: 90m² EXT: 24m²

This Floor Plan was prepared by WWW.CRYINGOUTLOUD.COM.AU for illustration purposes only. This document does not constitute any part of an offer or contract. Dimensions are approximate only. Copyright © 2023 Crying Out Loud. All Rights Res