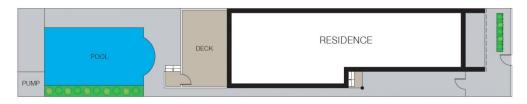

3 📭 1 🖺

Price : \$ 1,600,000 Land Size : 164.4 sqm

View: https://www.thepropertysellers.com.au/sale/

nsw/inner-west/st-peters/residential/house/7

402779

Louise Mitchell 02 9560 0088

SITE PLAN (NOT TO SCALE)

FIRST LEVEL

GROUND LEVEL

INT: 90m² EXT: 24m²

This Floor Plan was prepared by WWW.CRYINGOUTLOUD.COM.AU for illustration purposes only. This document does not constitute any part of an offer or contract. Dimensions are approximate only. Copyright © 2023 Crying Out Loud. All Rights Res