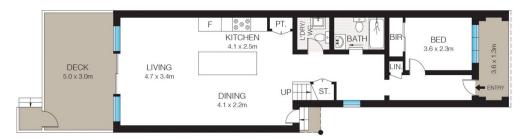

FIRST LEVEL

GROUND LEVEL

INT: 90m² EXT: 24m²

This Floor Plan was prepared by WWW.CRYINGOUTLOUD.COM.AU for illustration purposes only. This document does not constitute any part of an offer or contract. Dimensions are approximate only. Copyright © 2023 Crying Out Loud. All Rights Res