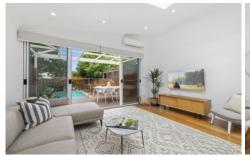

## 69 Frederick Street St Peters NSW

Complete with inground pool, this charming Victorian terrace promises a private low maintenance lifestyle, only moments from all the Inner West has to offer. Set over two levels, the home flows effortlessly with combined living/dining, pristine stone kitchen and sun-drenched entertaining with a prized northeast aspect. Classic high ceilings, timber floors and a sense of charm complement the quality finishes and inclusions. Move-in ready, this home is within walking distance of Precinct 75, a stroll to rail, shops and cafes including the renowned Sample Coffee and Willie the Boatman brewery.

- ? Fully renovated throughout with contemporary tones
- ? Stone kitchen with island, 900mm dual fuel cooker, dishwasher & ample storage
- ? Outdoor entertaining deck bathed in sunshine
- ? Bedrooms with built-in robes, main with wrought iron