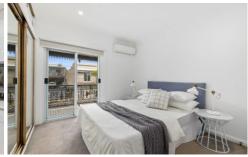

- ? Fully renovated throughout with contemporary tones
- ? Stone kitchen with island, 900mm dual fuel cooker, dishwasher & ample storage
- ? Outdoor entertaining deck bathed in sunshine
- ? Bedrooms with built-in robes, main with wrought iron