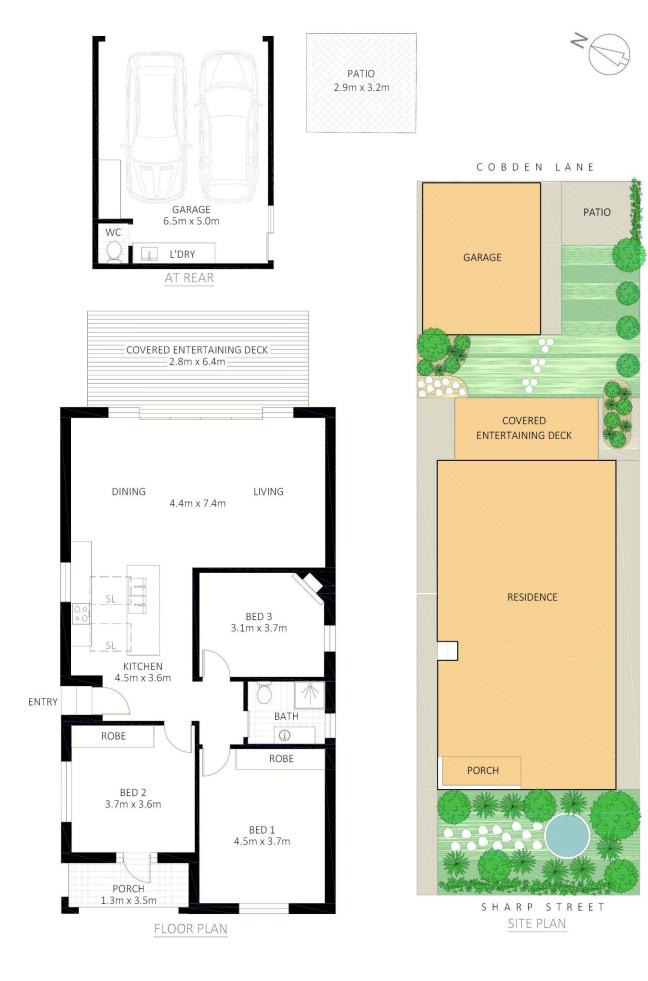

## 32 Sharp Street Belmore NSW

With a captivating street presence and a facade that will tug at your heart strings, this 1920's Bungalow has been meticulously modernised throughout while paying homage to its era. Soaring ceilings, timber floors and period elements are amongst the features on offer through an airy layout that includes open plan living, kitchen and dining. Three double bedrooms and a sparkling central bathroom are of five star hotel quality. Step outside to discover a garden oasis complete with vine-laden pergola entertaining area and double garage via the rear lane.

- ? Scrupulously renovated with attention to detail
- ? Double bedrooms, 2 w/ BIR's; main w/ air con, 2nd opening to patio
- ? Central chic bathroom w/ terrazzo tiles
- ? Sunlit gas kitchen w/ stone island & Euro appliances
- ? Living/dining flowing to covered entertaining deck

## 3 🍋 1 🚰 2 🚘

- View
- 00 Land Size : 297 sqm
  - - : https://www.thepropertysellers.com.au/sale/ nsw/canterburybankstown/belmore/residenti al/house/7402806

Louise Mitchell 02 9560 0088