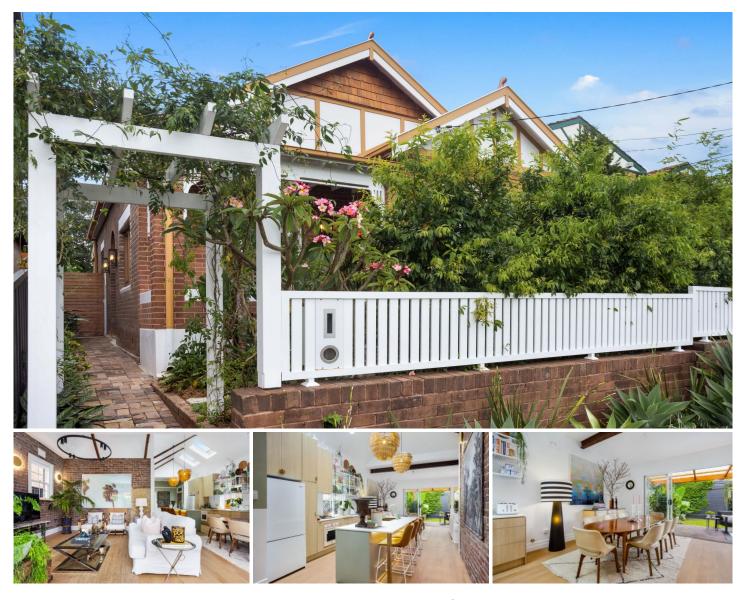

## 32 Sharp Street Belmore NSW

With a captivating street presence and a facade that will tug at your heart strings, this 1920's Bungalow has been meticulously modernised throughout while paying homage to its era. Soaring ceilings, timber floors and period elements are amongst the features on offer through an airy layout that includes open plan living, kitchen and dining. Three double bedrooms and a sparkling central bathroom are of five star hotel quality. Step outside to discover a garden oasis complete with vine-laden pergola entertaining area and double garage via the rear lane.

- ? Scrupulously renovated with attention to detail
- ? Double bedrooms, 2 w/ BIR's; main w/ air con, 2nd opening to patio
- ? Central chic bathroom w/ terrazzo tiles
- ? Sunlit gas kitchen w/ stone island & Euro appliances
- ? Living/dining flowing to covered entertaining deck