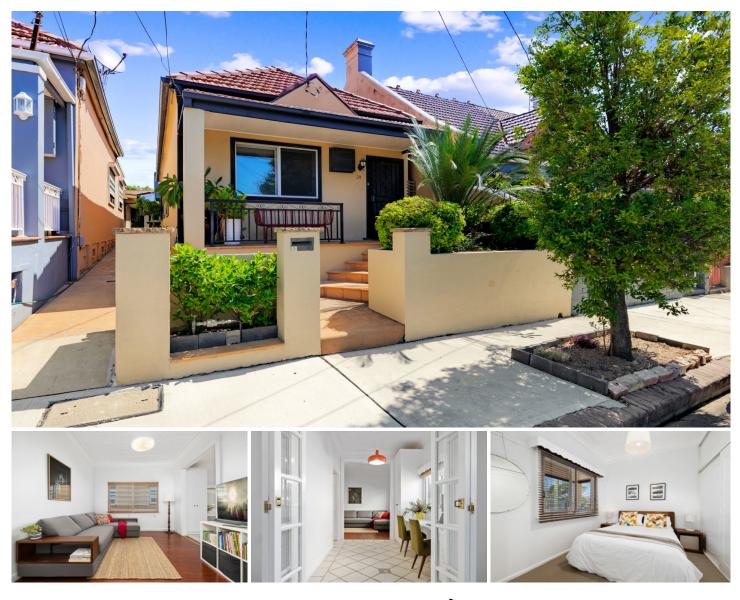

### 28 Yelverton Street Sydenham NSW

Offering a great low-maintenance lifestyle choice with light and charm, this great-looking Victorian home is perfectly positioned close to all lifestyle amenities. Behind its neat freestanding facade is a fresh and bright interior that includes a well-proportioned layout and a private back garden. The easy convenience of being positioned close to all the action makes it perfect for those who are looking for location, scope and a walk-to-everywhere lifestyle.

? Double carpeted bedrooms, main with floor to ceiling robes

- ? Central living room with high pressed metal ceilings
- ? Study zone complete with built in desk and storage
- ? Huge bathroom with separate spa bath and shower
- ? Internal laundry with additional toilet
- ? French Provincial style gas kitchen with dishwasher
- ? Ducted air conditioning, double glazing & insulation

## 2 🎮 1 🚝

- Price : \$ 1,288,000
- Land Size : 183.4 sqm

View : https://www.thepropertysellers.com.au/sale/ nsw/inner-west/sydenham/residential/house /7437365

Louise Mitchell 02 9560 0088

28 Yelverton Street, Sydenham