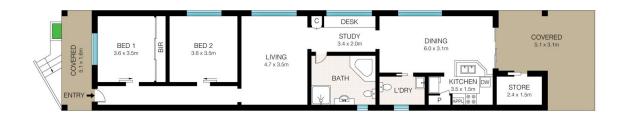

### GROUND FLOOR

|                                                                                                                                                                                                                                                    | INT: 95m <sup>2</sup><br>EXT: 30m <sup>2</sup> |
|----------------------------------------------------------------------------------------------------------------------------------------------------------------------------------------------------------------------------------------------------|------------------------------------------------|
| This Floor Plan was prepared by WWW.CRYINGOUTLOUD.COM.AU for illustration purposes only. This document does not constitute any part of an offer or contract. Dimensions are approximate only. Copyright 2023 Crying Out Loud. All Rights Reserved. |                                                |
|                                                                                                                                                                                                                                                    |                                                |