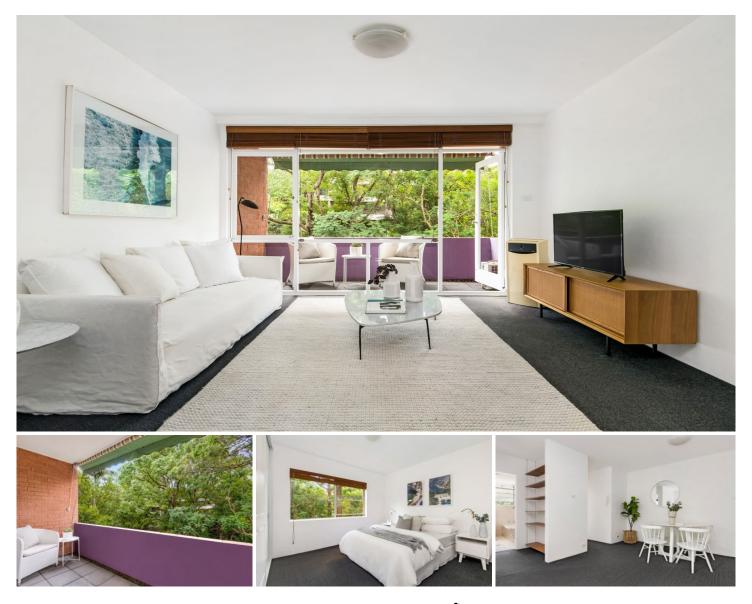

## 10/20 Rocklands Road Wollstonecraft NSW

Exceptionally located within a walk of Wollstonecraft and Waverton Station, this light and airy apartment provides a superb lifestyle for first home buyers and investors alike. Positioned at the rear of a well-maintained security block, the home offers a tranquil outlook, overlooking the lush oasis of Newlands Lane. A stroll to city buses, Crows Nest's shops, eateries and North Sydney CBD, this apartment is a must to inspect.

- Easy care interiors enhanced with fresh neutral décor

- Spacious open plan layout; carpeted throughout
- Tiled balcony ideal for alfresco entertaining and relaxing
- Neat kitchen with ample storage, bench space & dishwasher
- Large bedroom with built-in wardrobe, timber blinds
- Airy bathroom with bath/shower & possible laundry
- Allocated parking spot on title; communal laundry nearby