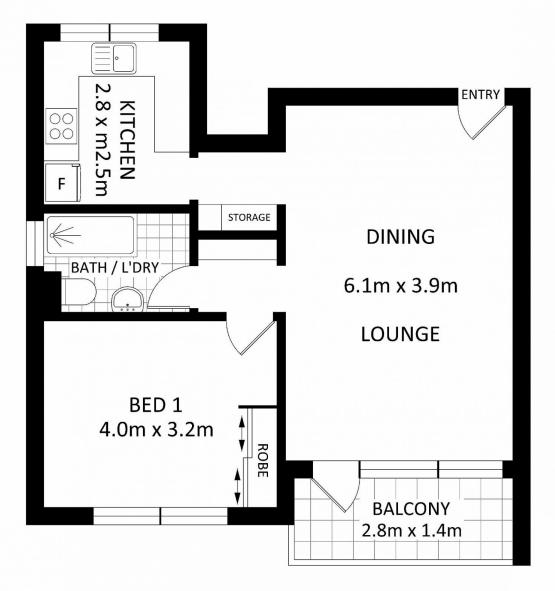

- Easy care interiors enhanced with fresh neutral décor

- Spacious open plan layout; carpeted throughout
- Tiled balcony ideal for alfresco entertaining and relaxing
- Neat kitchen with ample storage, bench space & dishwasher
- Large bedroom with built-in wardrobe, timber blinds
- Airy bathroom with bath/shower & possible laundry
- Allocated parking spot on title; communal laundry nearby

## 1 🍋 1 🚰 1 🚘

Price Building Size : 77 sqm

: \$752,500

View

: https://www.thepropertysellers.com.au/s ale/nsw/north-shore-lower/wollstonecraft

/residential/apartment/7514310

Louise Mitchell 02 9560 0088