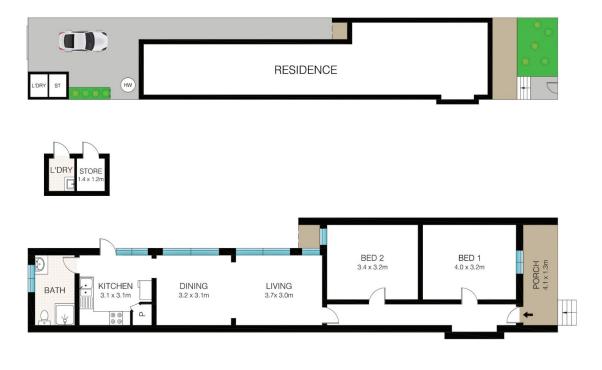

## 71 Marian Street Enmore NSW

Perfectly located in a quiet, tree lined street moments to Enmore Road, this Victorian semi is ready to occupy and offers scope to explore its full potential.

- ? 2 generous bedrooms
- ? Separate living and dining rooms
- ? Modernized kitchen and bathroom
- ? Timber floors, high ceilings, neutral décor
- ? Sundrenched interior spaces
- ? Spacious rear garden captures northern sun
- ? Off street parking from the rear lane
- ? An easy stroll to parks and lifestyle attractions
- ? Moments to Enmore Rd and King St

Floor plan will be available on Thursday 27 April

- Price : \$ 1,607,000

- View
- Land Size : 139 sqm
  - : https://www.thepropertysellers.com.au/sale/ nsw/inner-west/enmore/residential/house/75 45981

**Jonathan Ford** 02 9560 0088