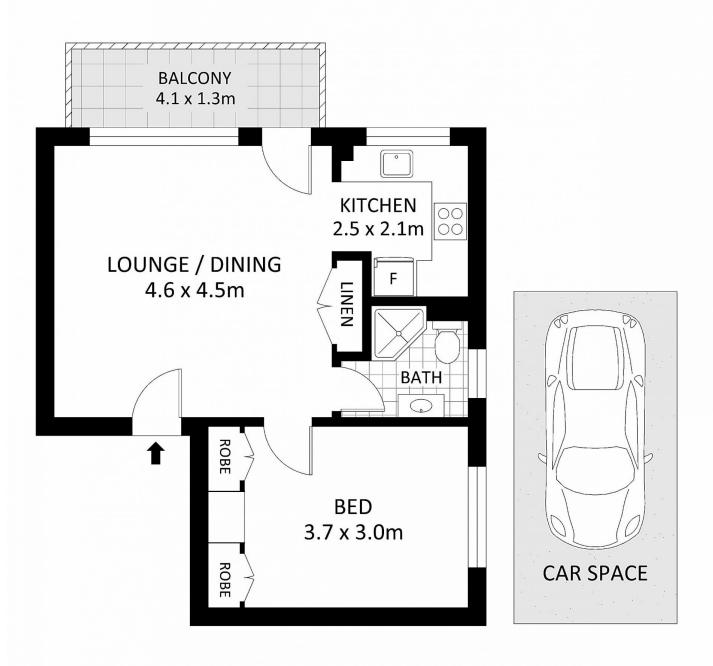

## 10/4 Morton Street Wollstonecraft NSW

With fresh interiors and an abundance of natural light throughout, this apartment is perfect for first home buyers, professionals and astute investors. With its peaceful position at the rear of the block, the apartment features a fabulous balcony with expansive district views.

- ? Light, bright and airy throughout
- ? Middle floor position in a boutique block of 15
- ? Floating timber floors throughout
- ? Combined living and dining room
- ? Modern kitchen with ample storage space
- ? Neat bathroom with laundry
- ? Spacious bedroom with full-width built-in wardrobes
- ? Under cover allocated parking space on title
- ? Easy walk to Waverton station, Brennan Park & Crows Nest
- ? Rental potential @ \$550pw

FLOOR PLAN