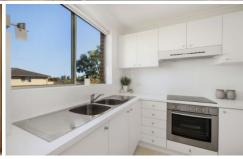

- ? Light, bright and airy throughout
- ? Middle floor position in a boutique block of 15
- ? Floating timber floors throughout
- ? Combined living and dining room
- ? Modern kitchen with ample storage space
- ? Neat bathroom with laundry
- ? Spacious bedroom with full-width built-in wardrobes
- ? Under cover allocated parking space on title
- ? Easy walk to Waverton station, Brennan Park & Crows Nest
- ? Rental potential @ \$550pw