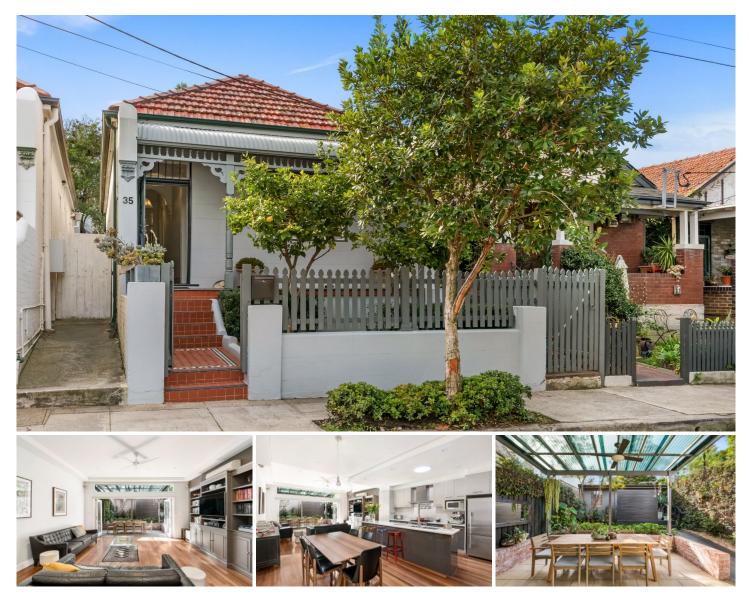

## **35 Union Street Tempe NSW**

Immaculately appointed and filled with northern light, this freestanding c.1900 Victorian home offers a lifestyle of rare versatility and quality. The well proportioned interiors are private and peaceful with an emphasis on low maintenance, luxury living. With the addition of a versatile studio and an ideal locale, this property will be popular with families and discerning buyers alike.

- ? Character filled freestanding double brick & tile home
- ? Elevated entrance w/ ideal north to rear aspect

? Period features incl. Red Box timber floors, patterned ceilings, picture rails

? 3 oversized bedrooms w/ BIR's & plantation shutters

? Central bathroom w/ separate shower & corner spa bath
? Caesarstone gas galley kitchen w/ 3m island & dishwasher

? Oversized living room flowing directly to covered private