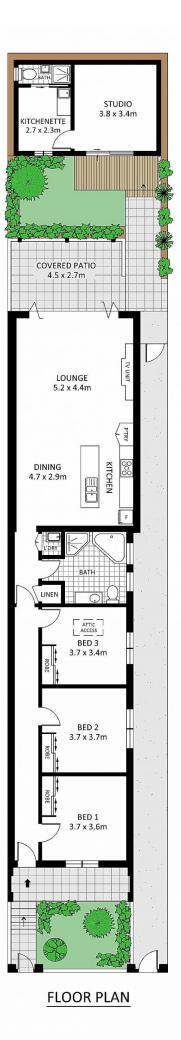

- ? Character filled freestanding double brick & tile home
- ? Elevated entrance w/ ideal north to rear aspect

? Period features incl. Red Box timber floors, patterned ceilings, picture rails

? 3 oversized bedrooms w/ BIR's & plantation shutters

? Central bathroom w/ separate shower & corner spa bath
? Caesarstone gas galley kitchen w/ 3m island & dishwasher

? Oversized living room flowing directly to covered private

## 3 🎮 1 🚔

- **Price** : \$ 1,800,000
- Land Size : 272 sqm View : https://ww

: https://www.thepropertysellers.com.au/sale/ nsw/inner-west/tempe/residential/house/762 3409

Louise Mitchell 02 9560 0088