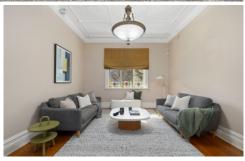

- ? Generous single-level layout with separate living, sitting and dining areas
- ? 3 bedrooms, main with roomy ensuite, plus large built-in robes
- ? Separate dining room adaptable to an additional bedroom or study
- ? Sunny modern kitchen with stainless steel benchtops, dishwasher and gas cooker
- ? Thoughtfully located second bathroom, internal laundry facility