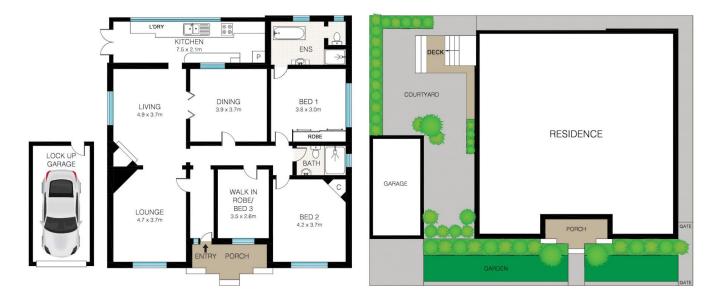

- ? Generous single-level layout with separate living, sitting and dining areas
- ? 3 bedrooms, main with roomy ensuite, plus large built-in robes
- ? Separate dining room adaptable to an additional bedroom or study
- ? Sunny modern kitchen with stainless steel benchtops, dishwasher and gas cooker
- ? Thoughtfully located second bathroom, internal laundry facility

SITE PLAN (NOT TO SCALE)

1 2 3 4 5
This Floor Plan was prepared by WWW.CRYINGOUTLOUD.COM.AU for illustration purposes only. This document does not constitute any part of an offer or contract. Dimensions are approximate only. Copyright © 2023 Crying Out Loud. All Rights Reserved.

26 School Parade, Marrickville