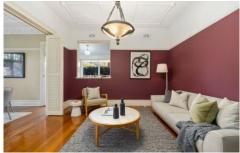

- ? Generous single-level layout with separate living, sitting and dining areas
- ? 3 bedrooms, main with roomy ensuite, plus large built-in robes
- ? Separate dining room adaptable to an additional bedroom or study
- ? Sunny modern kitchen with stainless steel benchtops, dishwasher and gas cooker
- ? Thoughtfully located second bathroom, internal laundry facility