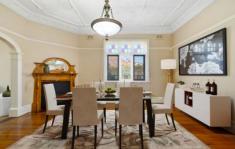

- ? Generous single-level layout with separate living, sitting and dining areas
- ? 3 bedrooms, main with roomy ensuite, plus large built-in robes
- ? Separate dining room adaptable to an additional bedroom or study
- ? Sunny modern kitchen with stainless steel benchtops, dishwasher and gas cooker
- ? Thoughtfully located second bathroom, internal laundry facility