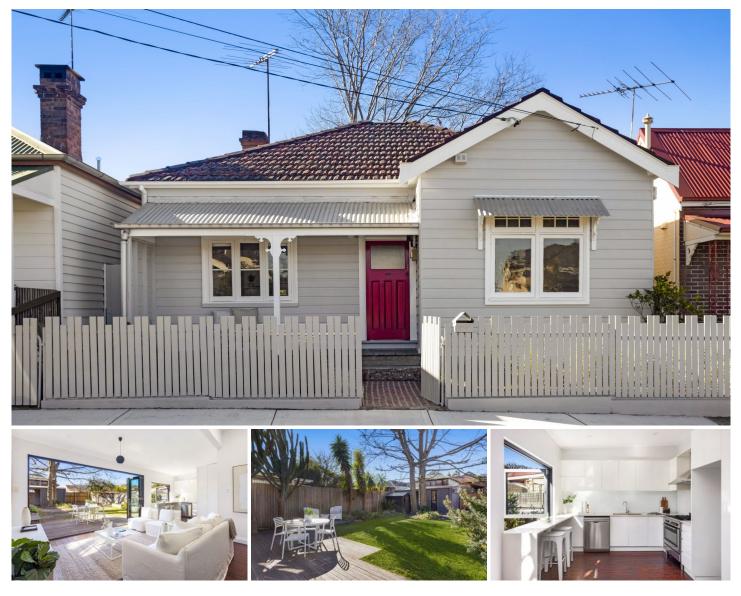

## 23 Station Street Tempe NSW

Beyond the picket fenced garden and alluring facade, discover an equally enchanting interior comprising of a modern desirable layout. This freestanding Federation home delivers a lifestyle of immediate comfort along with plenty of scope to further enhance and extend (STCA). The home is perfectly positioned moments to the Cooks River parklands and Wolli Creek precinct.

? Freshly updated throughout freestanding weatherboard home

? Period features include patterned ceilings, picture rails, timber floors, feature fireplace

? 3 large bedrooms, main with built in robe

? Central bathroom w/ freestanding bath, frameless shower & dual basins

? Chic kitchen w/ stone benches, breakfast bar, 900mm gas cooker & dishwasher