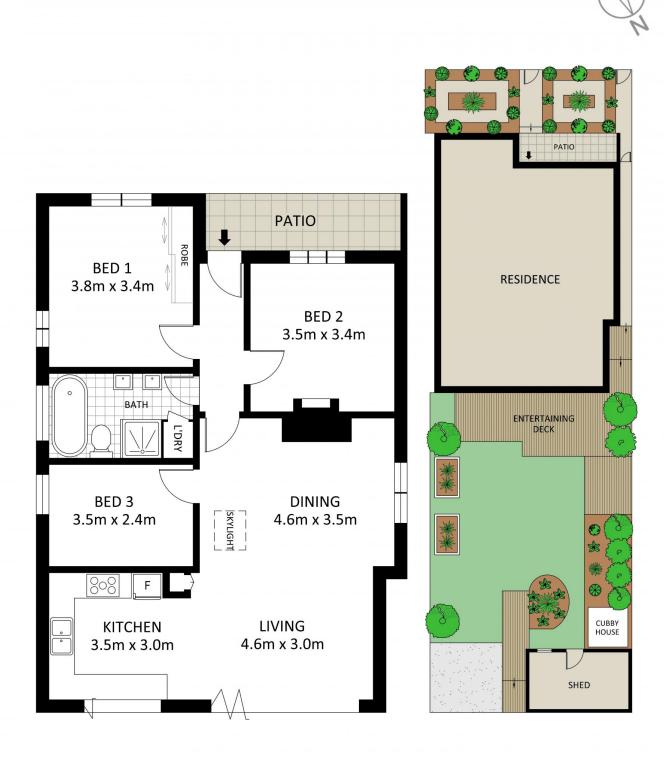

## 3 🎮 1 🚆

View

- Price : \$ 1,675,000
- Land Size : 284.5 sqm

: https://www.thepropertysellers.com.au/sale/ nsw/inner-west/tempe/residential/house/764 1404

Louise Mitchell 02 9560 0088

FLOOR PLAN

SITE PLAN