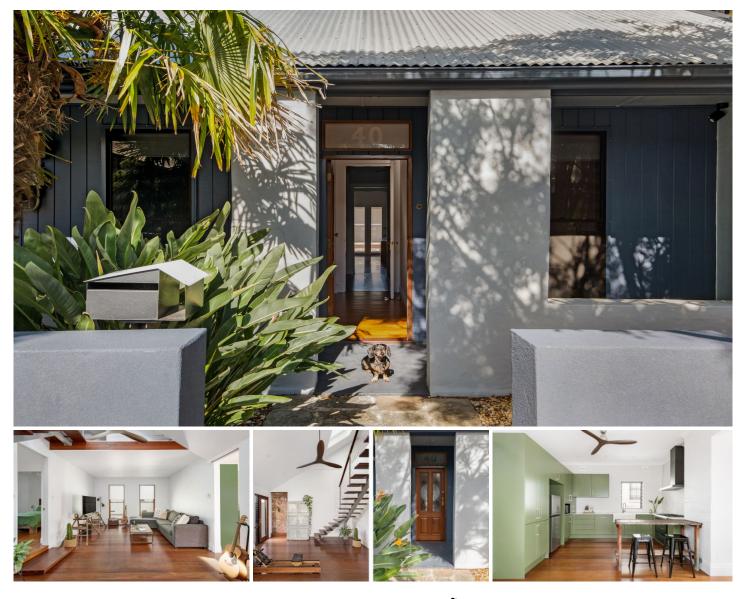

## 40 Edith Street St Peters NSW

Offering a vibrant and convenient lifestyle, this freshly updated home is perfectly located, walking distance to Precinct 75, transport links and parklands. The expansive and contemporary open plan living room with high vaulted ceilings and Velux roof window is filled with natural light, flowing seamlessly to an entertainers kitchen and wrap-around deck. The home is immaculately maintained, wonderfully bright and enviably quiet with an irresistible combination of comfort and space, ideal for the growing family or those seeking work from home options.

? Immaculately presented with fresh interiors throughout

- ? Stunning light filled living room; air conditioning
- ? Double bedrooms, one with built in robes

? Mezzanine perfect as master bed, retreat or study; custom storage

? Large eat-in gas kitchen w/ 900m gas cooker &