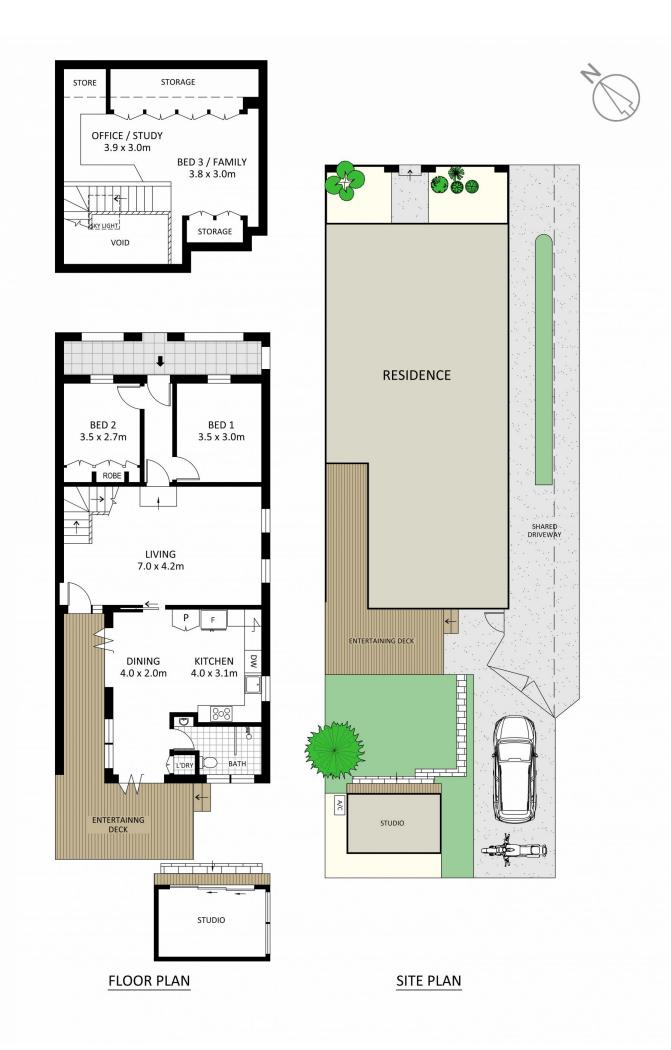

? Immaculately presented with fresh interiors throughout

- ? Stunning light filled living room; air conditioning
- ? Double bedrooms, one with built in robes

? Mezzanine perfect as master bed, retreat or study; custom storage

## 4 🎮 1 🚔 1 🚘

- **Price** : \$ 1,915,000
- Land Size
- Land Size : 264 sqm
  - : 264 sqm

: https://www.thepropertysellers.com.au/sale/ nsw/inner-west/st-peters/residential/house/7 689594

Louise Mitchell 02 9560 0088