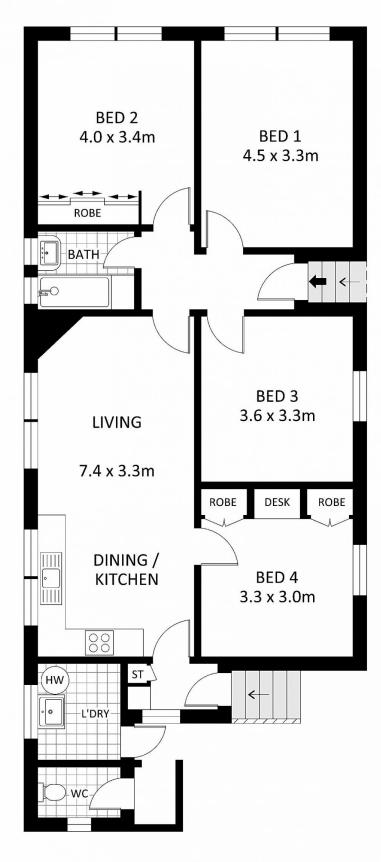

FLOOR PLAN

SITE PLAN

- ? Freestanding solid brick & tile home on level block
- ? Live in ready with scope to update & extend (STCA)
- ? 4 generous size bedrooms, 2 w/ BIRs

? Light, bright & airy combined living/dining/gas kitchen ? Classic high moulded ceilings, lead-light windows, retro tiles

- ? Central bathroom; laundry with utility space
- ? Rear sunny yard with dual side access; new fencing

? Close to Tempe wetlands, reserves, Cooks River, Wolli Creek & transport