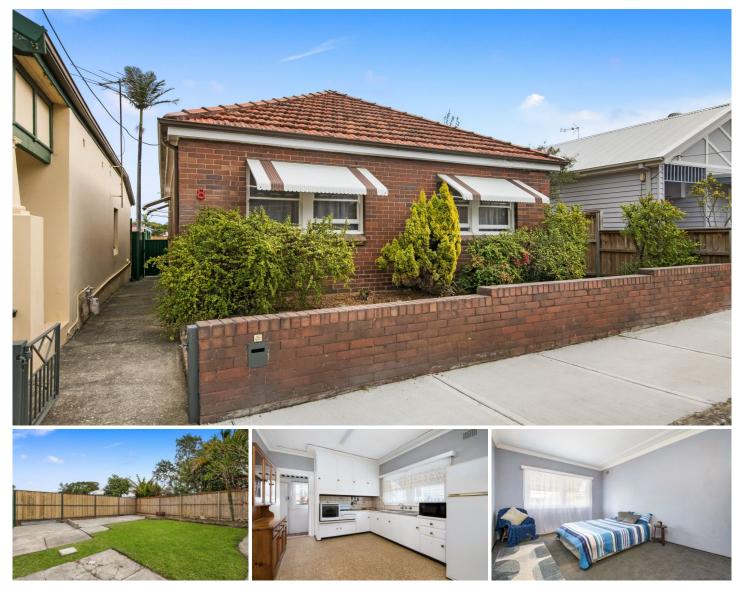

## 8 Wentworth Street Tempe NSW

First time on the market since the home was built in 1952, this single level classic currently offers great proportions and all the right bones for rejuvenating or renovating. The sizeable and level rear garden tempts the thought of a contemporary extension (STCA), while for now the home is solid, clean and liveable.

- ? Freestanding solid brick & tile home on level block
- ? Live in ready with scope to update & extend (STCA)
- ? 4 generous size bedrooms, 2 w/ BIRs

? Light, bright & airy combined living/dining/gas kitchen ? Classic high moulded ceilings, lead-light windows, retro tiles

- ? Central bathroom; laundry with utility space
- ? Rear sunny yard with dual side access; new fencing

? Close to Tempe wetlands, reserves, Cooks River, Wolli Creek & transport