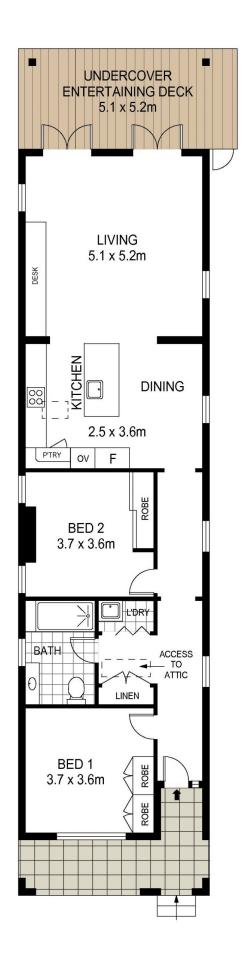

## 412 Unwins Bridge Road Tempe NSW

Freestanding and fabulous, this gorgeous 1920's home delivers an idyllic city fringe lifestyle thanks to its easy flow floorplan, quality features and abundance of natural light throughout. Beyond the privacy fence and captivating facade, discover an impeccable interior, boasting a wonderful mix of period and contemporary tones and a delightful backyard ideal for relaxing or entertaining.

- ? Freestanding double brick home with new Colorbond roof
- ? Double bedrooms with built in robes
- ? Open plan living, kitchen and dining, custom built desk
- ? Modern Caesarstone gas kitchen with island
- ? Large living flowing seamlessly to rear garden
- ? Central bathroom, internal laundry and linen cupboard
- ? Spacious alfresco entertaining deck, garden shed
- ? Air conditioning, double glazing, attic storage
- ? Stroll to Mackey and Gough Whitlam Parks, Cooks River