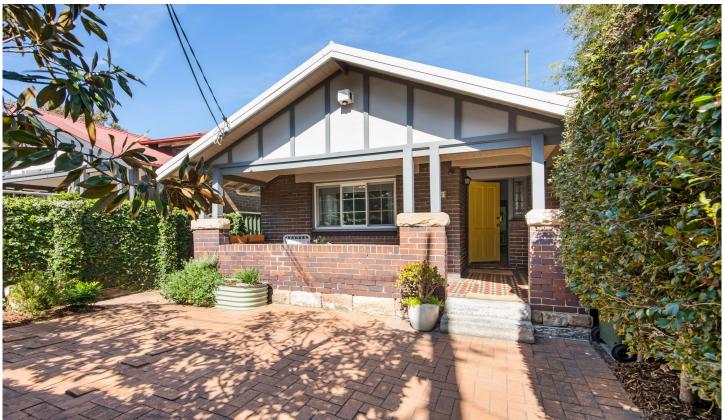

## 412 Unwins Bridge Road Tempe NSW

Freestanding and fabulous, this gorgeous 1920's home delivers an idyllic city fringe lifestyle thanks to its easy flow floorplan, quality features and abundance of natural light throughout. Beyond the privacy fence and captivating facade, discover an impeccable interior, boasting a wonderful mix of period and contemporary tones and a delightful backyard ideal for relaxing or entertaining.

- ? Freestanding double brick home with new Colorbond roof
- ? Double bedrooms with built in robes
- ? Open plan living, kitchen and dining, custom built desk
- ? Modern Caesarstone gas kitchen with island
- ? Large living flowing seamlessly to rear garden
- ? Central bathroom, internal laundry and linen cupboard
- ? Spacious alfresco entertaining deck, garden shed
- ? Air conditioning, double glazing, attic storage
- ? Stroll to Mackey and Gough Whitlam Parks, Cooks River