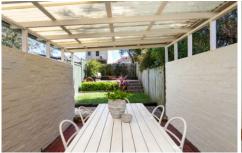

- ? DA approved plans to extend
- ? Popular tree lined street
- ? Freshly updated throughout
- ? Main bedroom with feature raw brick wall
- ? Fresh kitchen with new appliances
- ? Central bathroom with bath/shower
- ? Private alfresco entertaining
- ? Landscaped garden w/ lawn
- ? Air conditioning, double glazing, attic storage
- ? Close to Sydenham Station, city buses, schools & cafes