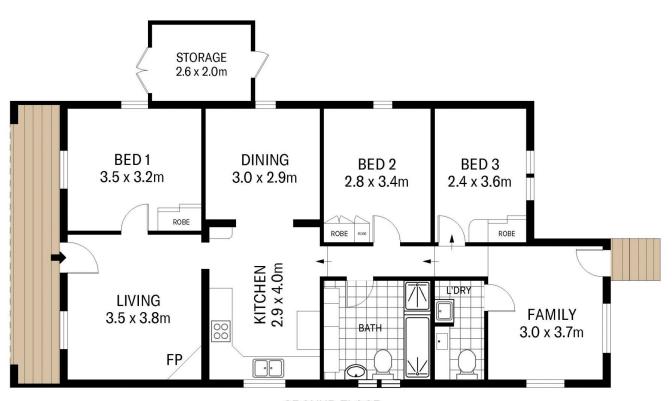

- ? Modern colour palette incl. Black Japan timber floors
- ? Period features retained incl. pressed metal ceilings
- ? Living room w/ marble Wonderfire gas fireplace
- ? 3 double bedrooms w/ robes
- ? Chef's stainless steel gas kitchen; large dining room
- ? Oversized retro style bathroom w/ separate bath & shower
- ? Internal laundry, 2nd powder room

## 3 📭 1 🖺

**Price** : \$ 1,581,100 **Land Size** : 285 sqm

View : https://www.thepropertysellers.com.au/sale/

nsw/inner-west/tempe/residential/house/787

0937

Louise Mitchell 02 9560 0088

SITE PLAN

**GROUND FLOOR**