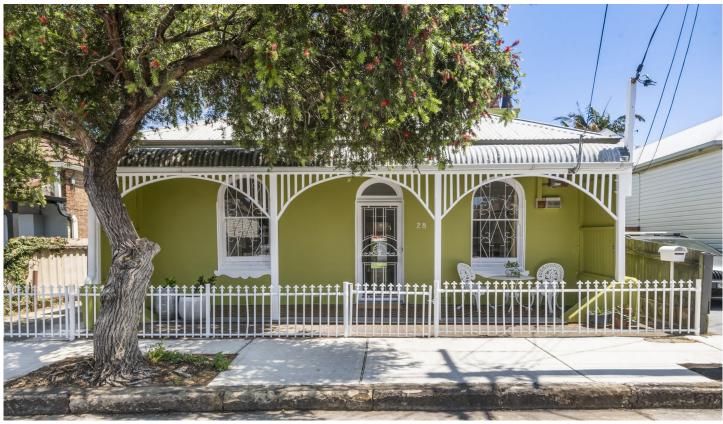

## 28 Wentworth Street Tempe NSW

Defined by a showstopping fusion of impeccably retained period features and modern updates, this pretty Federation home offers easy family living in a convenient locale. Immaculately presented throughout, the home is light, bright and airy with privacy and style and exudes a lovely welcoming ambiance across an easy single level. It is move in ready and boasts an excellent position, while still allowing for the new owner to add their style.

- ? Modern colour palette incl. Black Japan timber floors
- ? Period features retained incl. pressed metal ceilings
- ? Living room w/ marble Wonderfire gas fireplace
- ? 3 double bedrooms w/ robes
- ? Chef's stainless steel gas kitchen; large dining room
- ? Oversized retro style bathroom w/ separate bath & shower
- ? Internal laundry, 2nd powder room