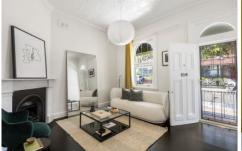

## 28 Wentworth Street Tempe NSW

Defined by a showstopping fusion of impeccably retained period features and modern updates, this pretty Federation home offers easy family living in a convenient locale. Immaculately presented throughout, the home is light, bright and airy with privacy and style and exudes a lovely welcoming ambiance across an easy single level. It is move in ready and boasts an excellent position, while still allowing for the new owner to add their style.

- ? Modern colour palette incl. Black Japan timber floors
- ? Period features retained incl. pressed metal ceilings
- ? Living room w/ marble Wonderfire gas fireplace
- ? 3 double bedrooms w/ robes
- ? Chef's stainless steel gas kitchen; large dining room
- ? Oversized retro style bathroom w/ separate bath & shower
- ? Internal laundry, 2nd powder room