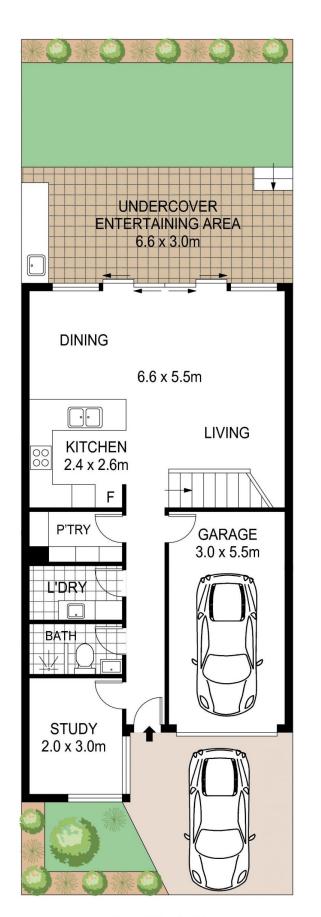

- ? Streamlined living spaces flow to very private courtyard
- ? Stone gas kitchen, huge walk in pantry, dishwasher & Euro appliances
- ? Multi-purpose home office/retreat & private landscaped courtyard
- ? Four generous bedrooms w/ BIRs, two w/ ensuites & three w/ balconies
- ? Downstairs full bathroom & separate internal laundry
- ? Stylish main bathroom features a separate bathtub and

4 🚐 4 🖺 2 🗬

**Price** : \$ 1,990,000 **Land Size** : 159.5 sgm

View : https://www.thepropertysellers.com.au/sale/

nsw/inner-west/tempe/residential/house/789

0938

Louise Mitchell 02 9560 0088

**LEVEL ONE** 

**GROUND LEVEL**