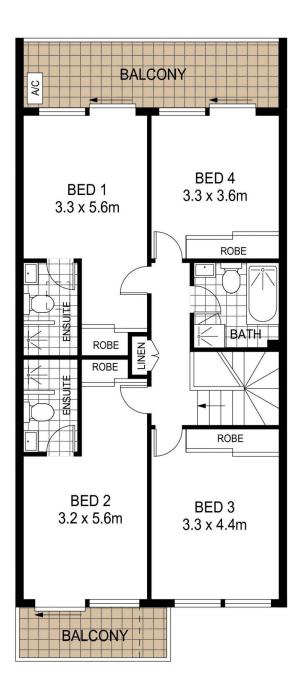

- ? Streamlined living spaces flow to very private courtyard
- ? Stone gas kitchen, huge walk in pantry, dishwasher & Euro appliances
- ? Multi-purpose home office/retreat & private landscaped courtyard
- ? Four generous bedrooms w/ BIRs, two w/ ensuites & three w/ balconies
- ? Downstairs full bathroom & separate internal laundry
- ? Stylish main bathroom features a separate bathtub and

4 🚐 4 🖺 2 🗬

**Price** : \$ 1,990,000 **Land Size** : 159.5 sgm

View : https://www.thepropertysellers.com.au/sale/

nsw/inner-west/tempe/residential/house/789

0938

Louise Mitchell 02 9560 0088

**LEVEL ONE** 

**GROUND LEVEL**