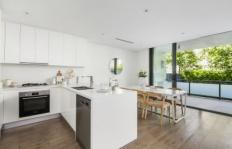

- ? Streamlined living spaces flow to very private courtyard
- ? Stone gas kitchen, huge walk in pantry, dishwasher & Euro appliances
- ? Multi-purpose home office/retreat & private landscaped courtyard
- ? Four generous bedrooms w/ BIRs, two w/ ensuites & three w/ balconies
- ? Downstairs full bathroom & separate internal laundry
- ? Stylish main bathroom features a separate bathtub and