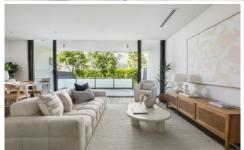

- ? Streamlined living spaces flow to very private courtyard
- ? Stone gas kitchen, huge walk in pantry, dishwasher & Euro appliances
- ? Multi-purpose home office/retreat & private landscaped courtyard
- ? Four generous bedrooms w/ BIRs, two w/ ensuites & three w/ balconies
- ? Downstairs full bathroom & separate internal laundry
- ? Stylish main bathroom features a separate bathtub and