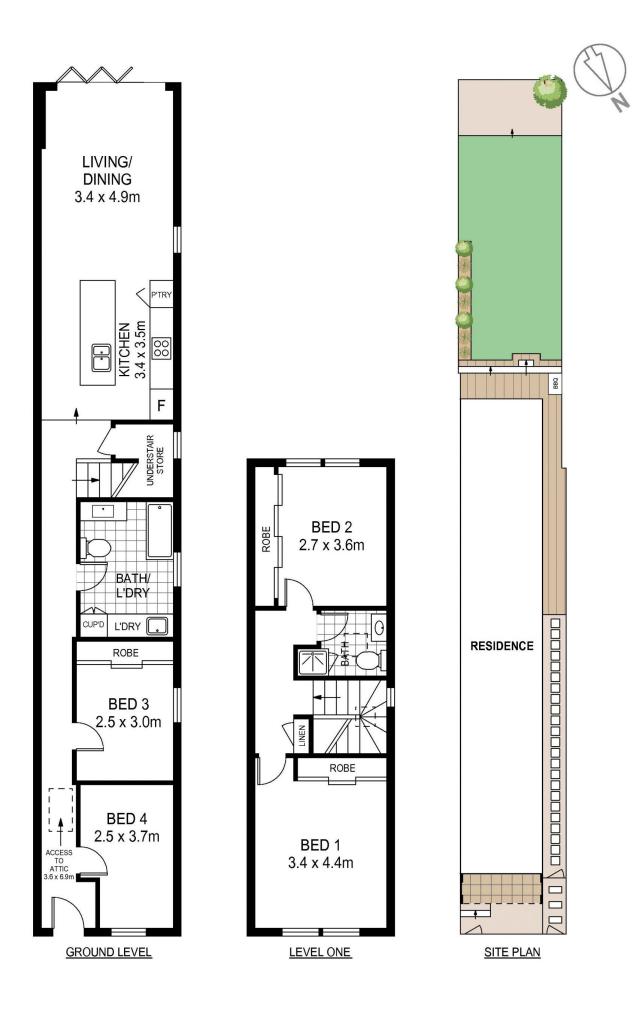

? Light, bright & airy open design; freshly painted throughout

- ? 4 bedrooms, 3 w/ built in robes
- ? Huge contemporary style bathroom/laundry
- ? Designer stone kitchen w/ sleek fittings & appliances
- ? Bi-fold doors create seamless indoor/outdoor living
- ? A leafy private garden featuring an easy care level lawn
- ? Attic storage via pull down ladder; ample storage

## 4 🎮 2 🖕

- **Price** : \$ 1,856,000
- Land Size : 157 sqm View : https://ww

: https://www.thepropertysellers.com.au/sale/ nsw/inner-west/tempe/residential/house/789 6086

Louise Mitchell 02 9560 0088