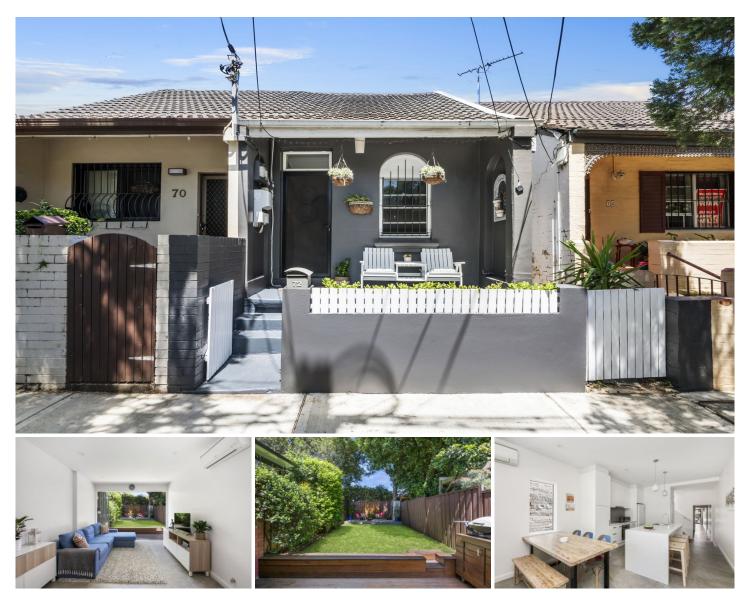

## 72 Terry Street Tempe NSW

A creative renovation and extension has transformed this traditional home, producing a superb contemporary living space with many high-quality inclusions throughout. Displaying a clever dual level layout, offering a very stylish abode embracing low-maintenance and in/outdoor entertaining. This attractive residence is positioned in a wide tree lined street, close to parks, cafes, transport and schools.

? Light, bright & airy open design; freshly painted throughout

- ? 4 bedrooms, 3 w/ built in robes
- ? Huge contemporary style bathroom/laundry
- ? Designer stone kitchen w/ sleek fittings & appliances
- ? Bi-fold doors create seamless indoor/outdoor living
- ? A leafy private garden featuring an easy care level lawn
- ? Attic storage via pull down ladder; ample storage

## 4 🎮 2 🖕

- **Price** : \$ 1,856,000
- Land Size : 157 sqm View : https://ww

: https://www.thepropertysellers.com.au/sale/ nsw/inner-west/tempe/residential/house/789 6086

Louise Mitchell 02 9560 0088