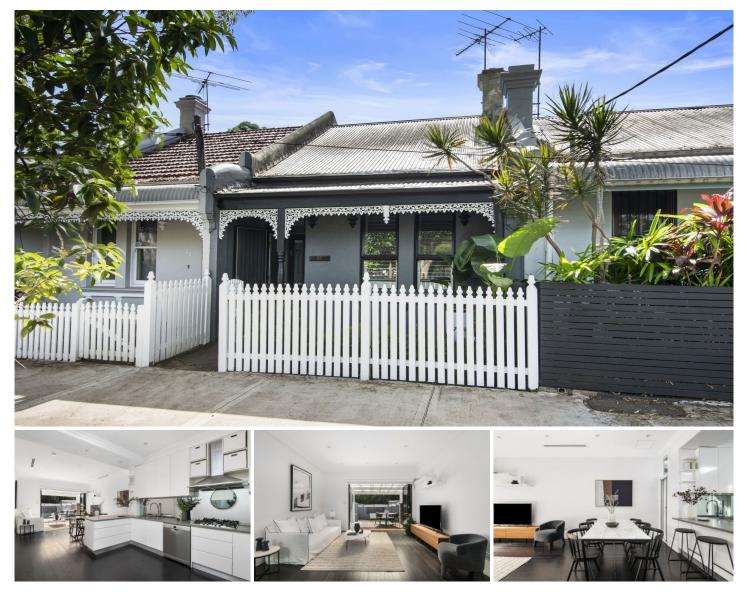

## 91 Terry Street Tempe NSW

Extended design, eternal charm and premium features highlight the appeal of this Victorian home presenting a ready-to-enjoy lifestyle of quality, privacy and city-edge convenience. Ideally positioned close to Sydenham Station, Tillman Park and schools, this home will sure impress the most astute buyer.

? Renovated throughout with a clear focus on quality and detail

? Two double carpeted bedrooms with large wardrobes

? Central family bathroom with separate bath and walk in shower

? Large Caesarstone gas kitchen with Delonghi appliances

- ? Open plan living and dining room flowing to covered deck
- ? North facing low maintenance yard with storage shed

? Ducted reverse cycle air conditioning, bamboo floors, attic storage