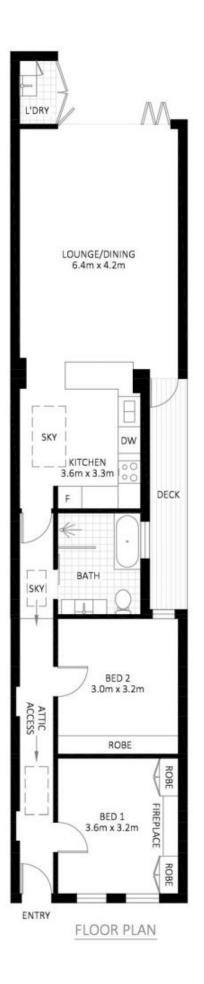

? Renovated throughout with a clear focus on quality and detail

? Two double carpeted bedrooms with large wardrobes

? Central family bathroom with separate bath and walk in shower

? Large Caesarstone gas kitchen with Delonghi appliances

- ? Open plan living and dining room flowing to covered deck
- ? North facing low maintenance yard with storage shed

? Ducted reverse cycle air conditioning, bamboo floors, attic storage

## 2 🎮 1 🚔

- **Price** : \$ 1,631,000
- Land Size : 146 sqm View : https://ww

: https://www.thepropertysellers.com.au/sale/ nsw/inner-west/tempe/residential/house/794 0907

Louise Mitchell 02 9560 0088