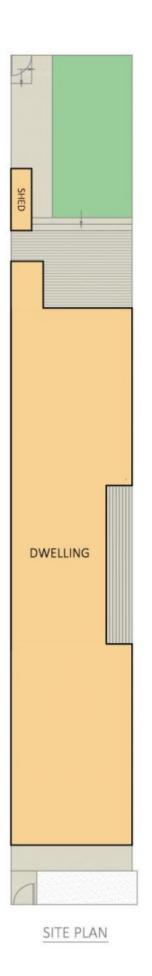

- ? Open plan living and dining room flowing to covered deck
- ? North facing low maintenance yard with storage shed

? Ducted reverse cycle air conditioning, bamboo floors, attic storage

## 2 🎮 1 🚔

- **Price** : \$ 1,631,000
- Land Size : 146 sqm View : https://ww

: https://www.thepropertysellers.com.au/sale/ nsw/inner-west/tempe/residential/house/794 0907

Louise Mitchell 02 9560 0088