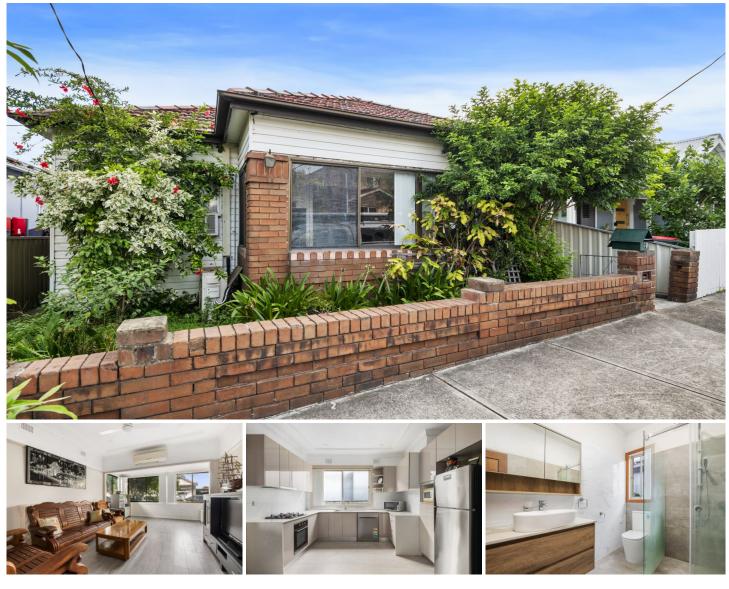

## **50 Hart Street Tempe NSW**

Positioned moments to parklands and reserves, this home presents an excellent opportunity, showcasing distinctive character and ample space for the growing family. Ready for immediate enjoyment yet offering scope for enhancement, this property offers a myriad of possibilities for buyers seeking a freestanding home conveniently situated within walking distance to transport, shops, parks and schools.

? Freestanding home on 284.5sqm level block

? Oversized sunny living room with r/c air con

? 3 large bedrooms w/- ceiling fans, 2 w/ BIRs; floorboards throughout

? 2 modern bathrooms w/ quality fittings

? Large stone gas kitchen w/ dishwasher & ample bench space

? Separate dining room; attic storage; internal laundry