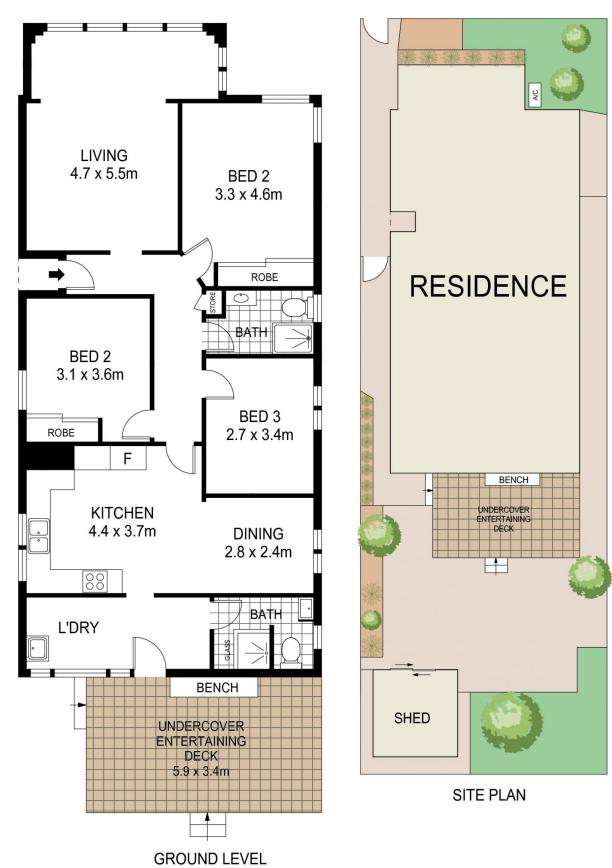

? Freestanding home on 284.5sqm level block

? Oversized sunny living room with r/c air con

? 3 large bedrooms w/- ceiling fans, 2 w/ BIRs; floorboards throughout

? 2 modern bathrooms w/ quality fittings

? Large stone gas kitchen w/ dishwasher & ample bench space

? Separate dining room; attic storage; internal laundry