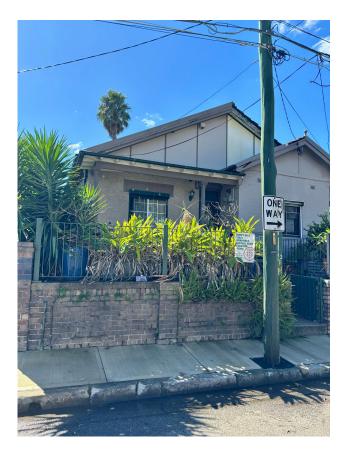

## **3 Foreman Street Tempe NSW**

- Single level layout offering separate living and dining areas

- North facing garden featuring lawn and entertaining patio

- Impressively sized eat-in kitchen equipped with a gas stove

- Accommodation consists of three well proportioned bedrooms

- Neat bathroom, separate laundry and large storage room

- Includes high ceilings, combustion fireplace, tiled floors throughout

- Close to Tempe Public and High Schools and various transport links

- Close proximity to Marrickville, Newtown and Wolli Creek precinct